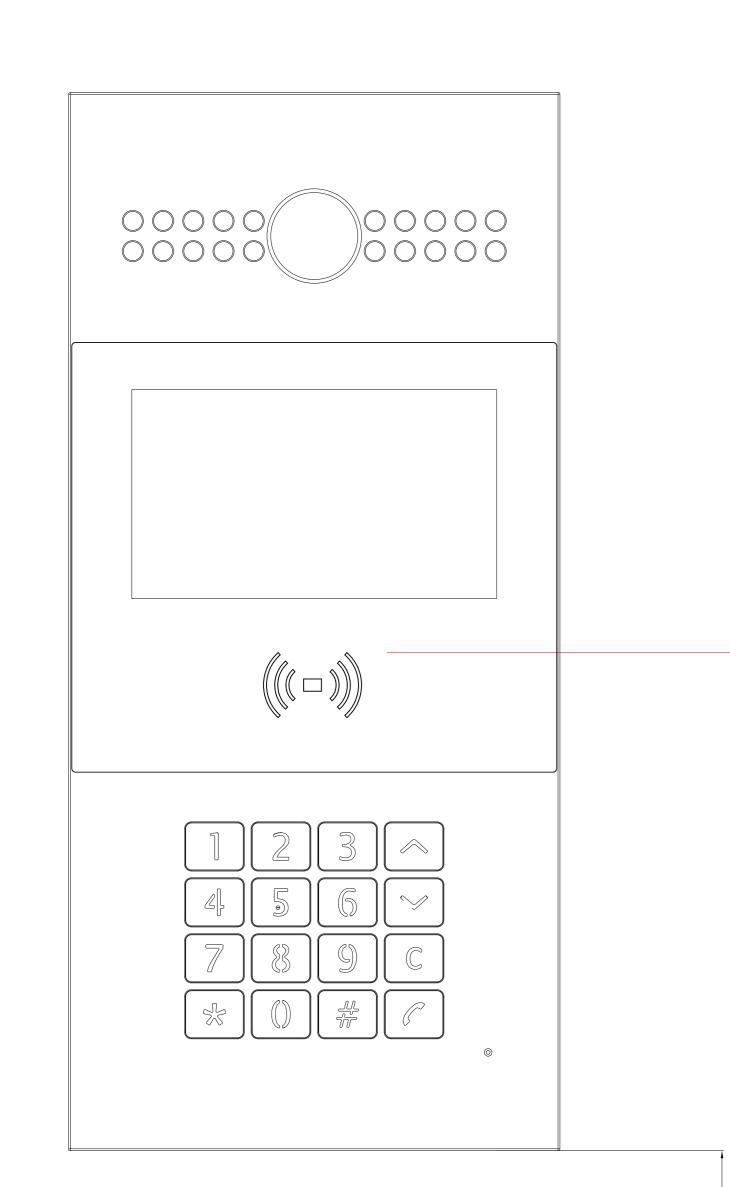

## **Drawing Title**

Intercom Panel

5 TOP VIEW

8.0 23.4

1 FRONT VIEW

3 LEFT VIEW

4 BACK VIEW

2 RIGHT VIEW

Applicable Model

R28