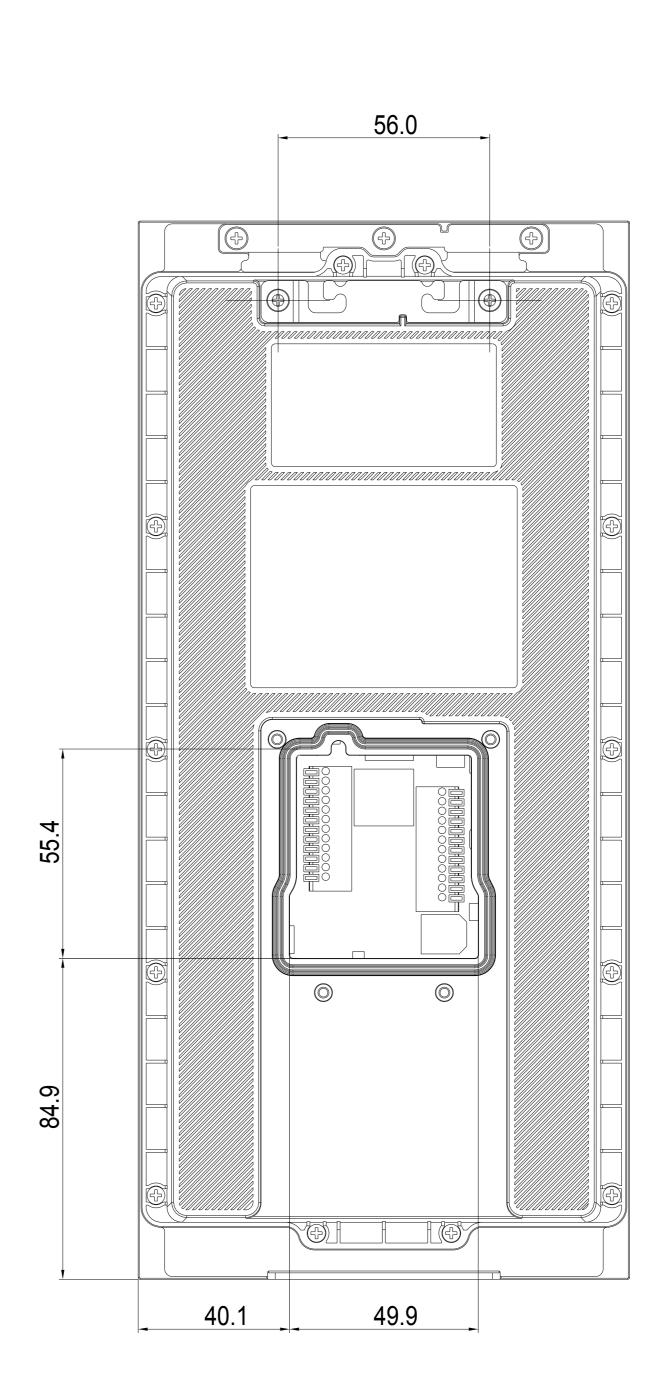

**Applicable Model** 

R28

**Drawing Title** 

Flush Mounting Bracket

**Drawing Unit** 

mm

**Drawing Scale** 

Not to scale

DRAFT SUBJECT TO CHANGE

**Last Revised** 

Apr 25,2020

**Drawing Version** 

V1.0

5 TOP VIEW

2 RIGHT VIEW

4 BACK VIEW

3 LEFT VIEW

Applicable Model

R28

**Drawing Title** 

Flush Mounting Box

**Drawing Unit** 

**Drawing Scale** 

Not to scale