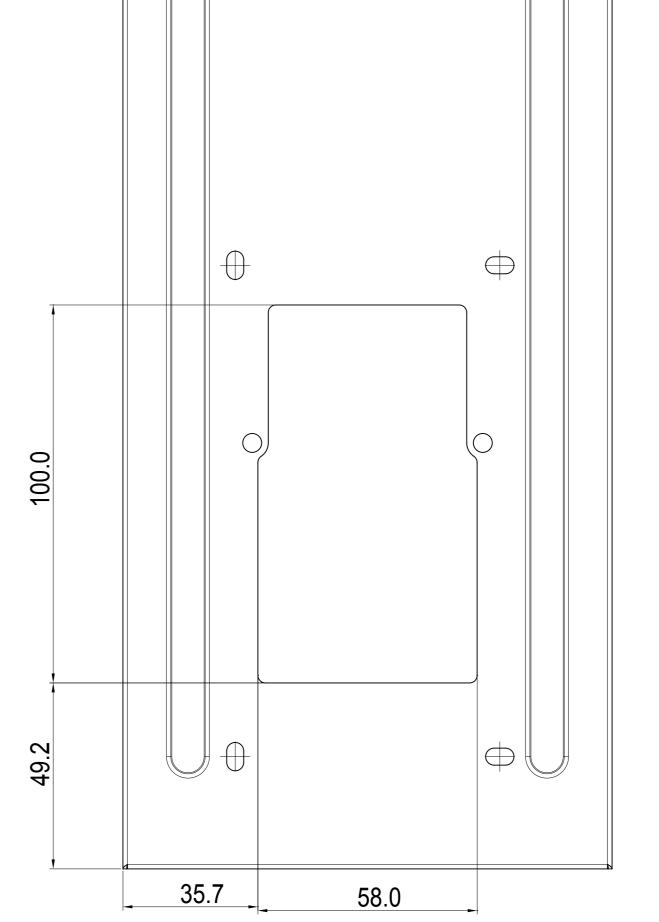

**Drawing Title** 

Wall Mounting Box

**Drawing Unit** 

mm

**Drawing Scale** 

Not to scale

DRAFT SUBJECT TO

CHANGE

**Last Revised** 

Apr 25,2020

**Drawing Version** 

V1.0

5 TOP VIEW

2 RIGHT VIEW

4 BACK VIEW

3 LEFT VIEW