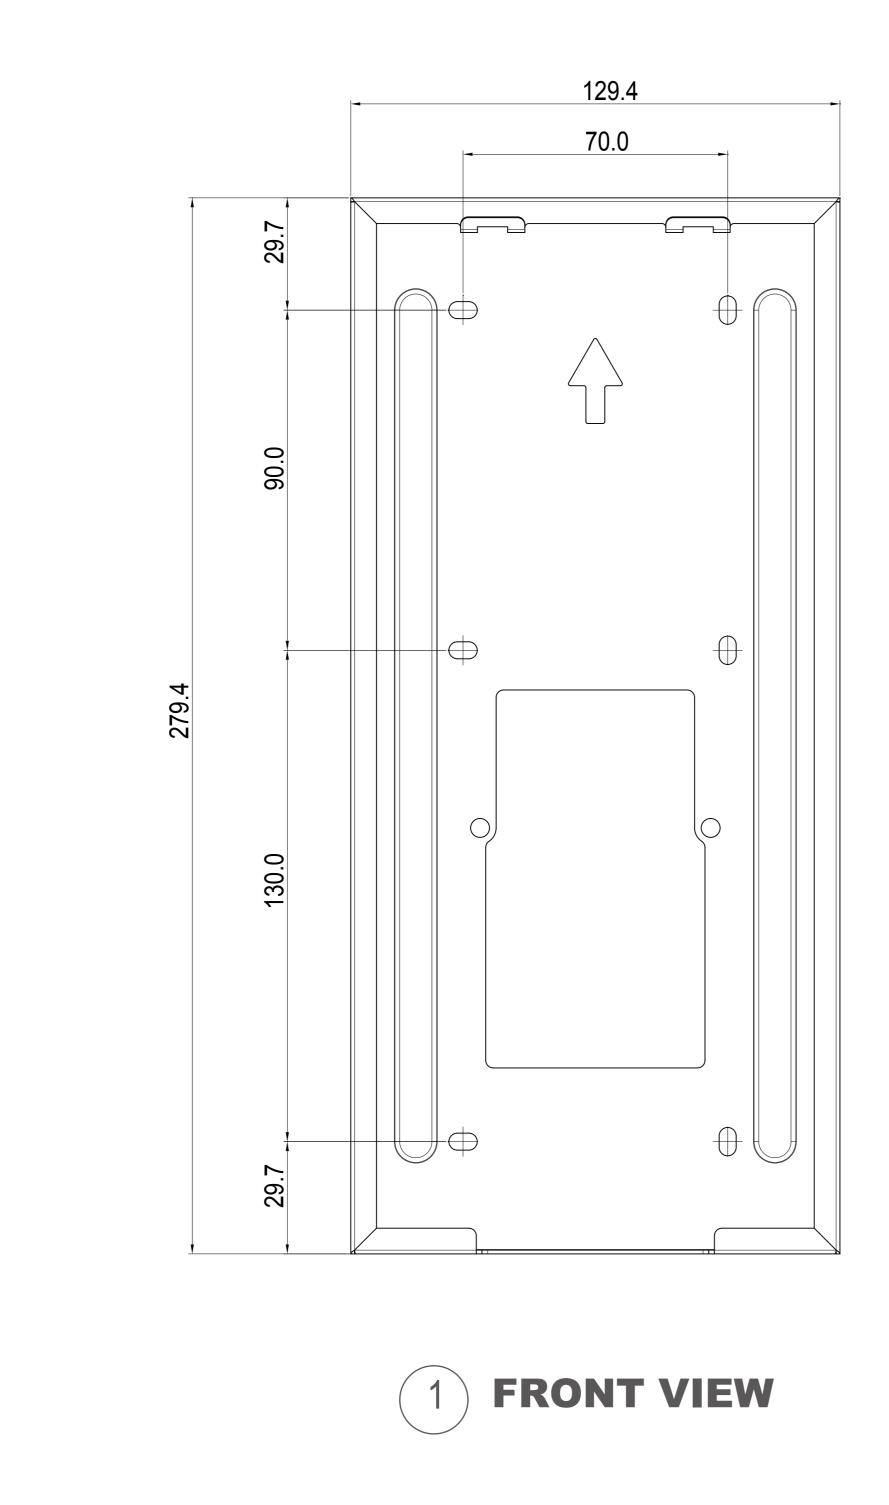

**Drawing Title** 

Wall Mounting Box

**Drawing Unit** 

mm

**Drawing Scale** 

Not to scale

DRAFT SUBJECT TO

CHANGE

**Last Revised** 

Apr 25,2020

**Drawing Version** 

V1.0

5 TOP VIEW

2 RIGHT VIEW

4 BACK VIEW

3 LEFT VIEW