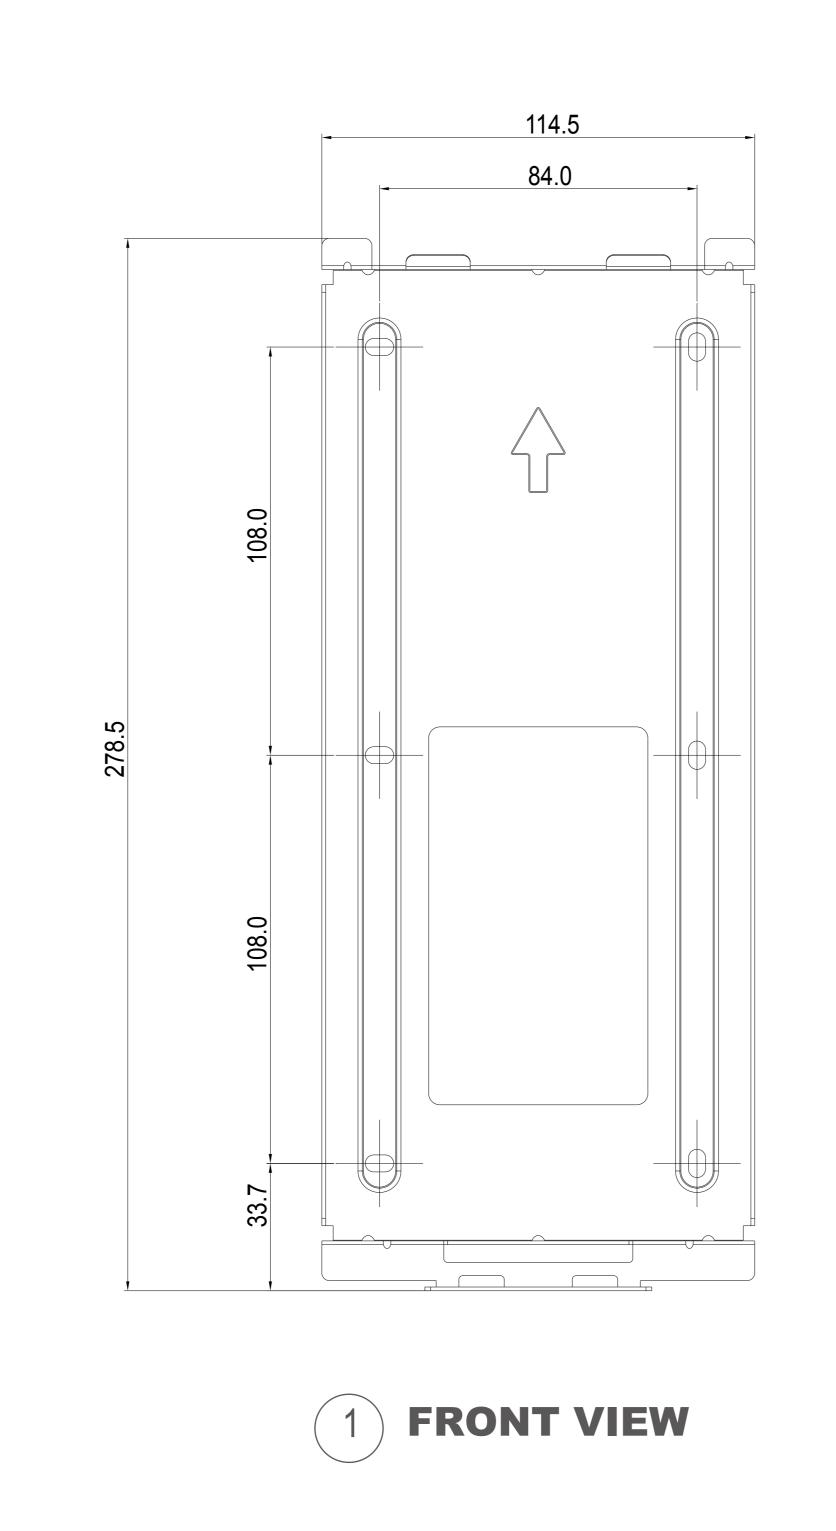

5 TOP VIEW

8.0 23.4

1 FRONT VIEW

3 LEFT VIEW

4 BACK VIEW

2 RIGHT VIEW

Applicable Model

R28