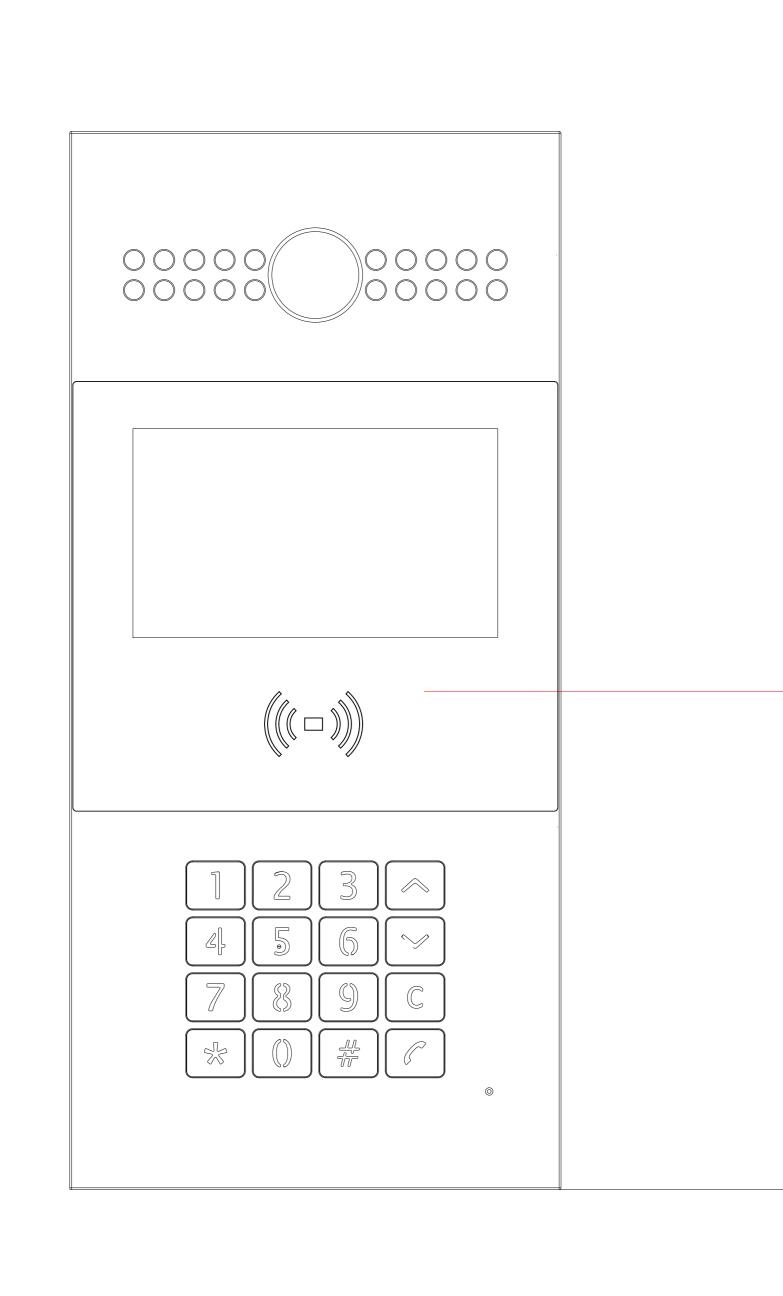

## **Drawing Title**

Intercom Panel

1 INTERCOM PANEL FRONT VIEW

231mm MAX TO TOP OF USABLE PARTS

**ADA Compliance Requirement** 

GROUND

FRONT VIEW:WALL MOUNTING BOX PLACEMENT

AC GENTACE TO SCENARIO A STAND A STAND

3 SIDE VIEW:INTERCOM ON WALL