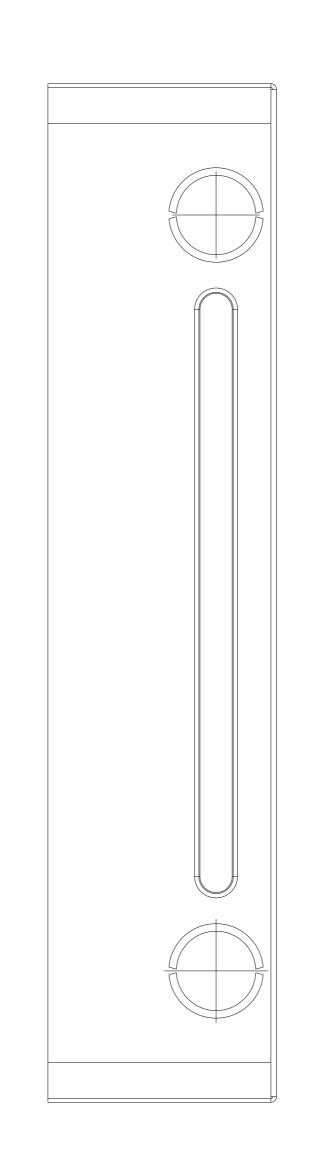

5 TOP VIEW

8.0 23.4

1 FRONT VIEW

3 LEFT VIEW

4 BACK VIEW

2 RIGHT VIEW

Applicable Model

R28