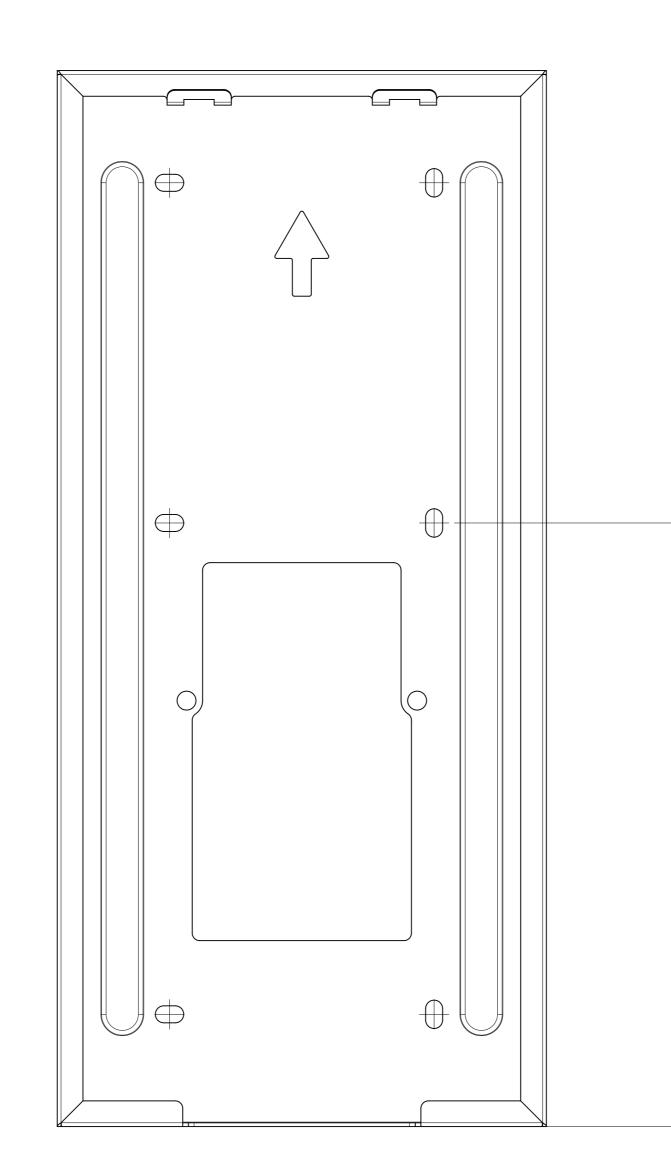

**Drawing Title** 

Wall Mounting Box

**Drawing Unit** 

mm

**Drawing Scale** 

Not to scale

DRAFT SUBJECT TO

CHANGE

**Last Revised** 

Apr 25,2020

**Drawing Version** 

V1.0

5 TOP VIEW

2 RIGHT VIEW

4 BACK VIEW

3 LEFT VIEW