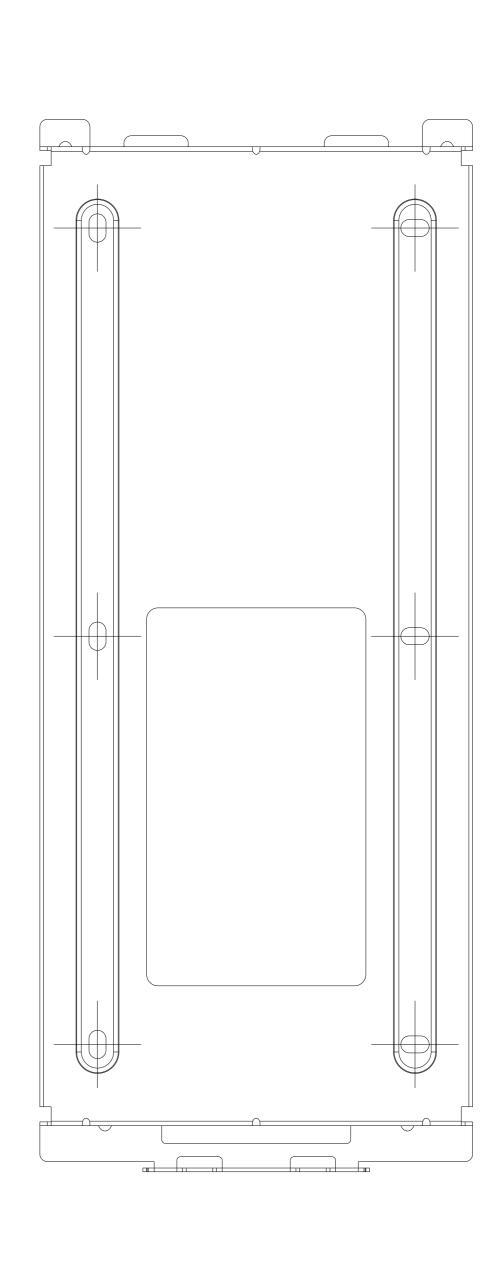

5 TOP VIEW

8.0 23.4

1 FRONT VIEW

3 LEFT VIEW

4 BACK VIEW

2 RIGHT VIEW

Applicable Model

R28