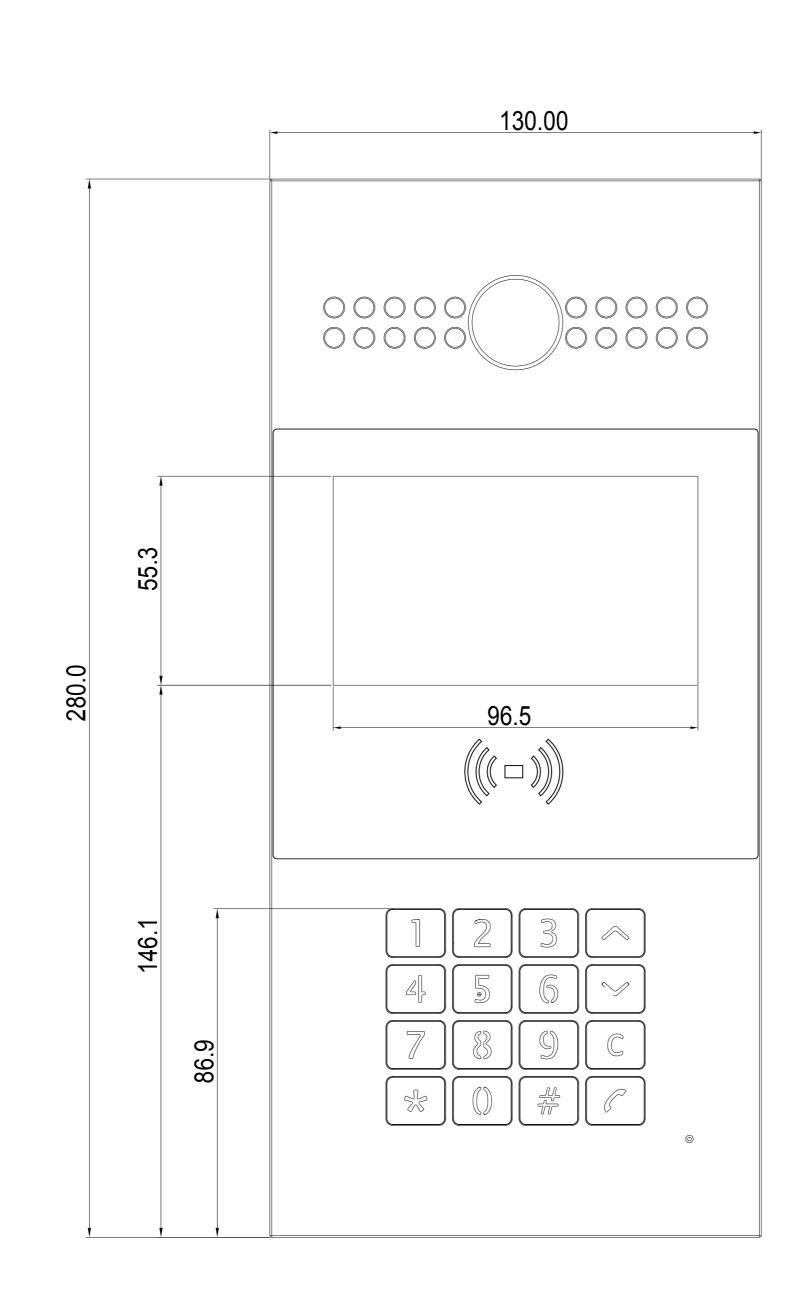

## **Drawing Title**

Intercom Panel

5 TOP VIEW

8.0 23.4

1 FRONT VIEW

3 LEFT VIEW

4 BACK VIEW

2 RIGHT VIEW

Applicable Model

R28