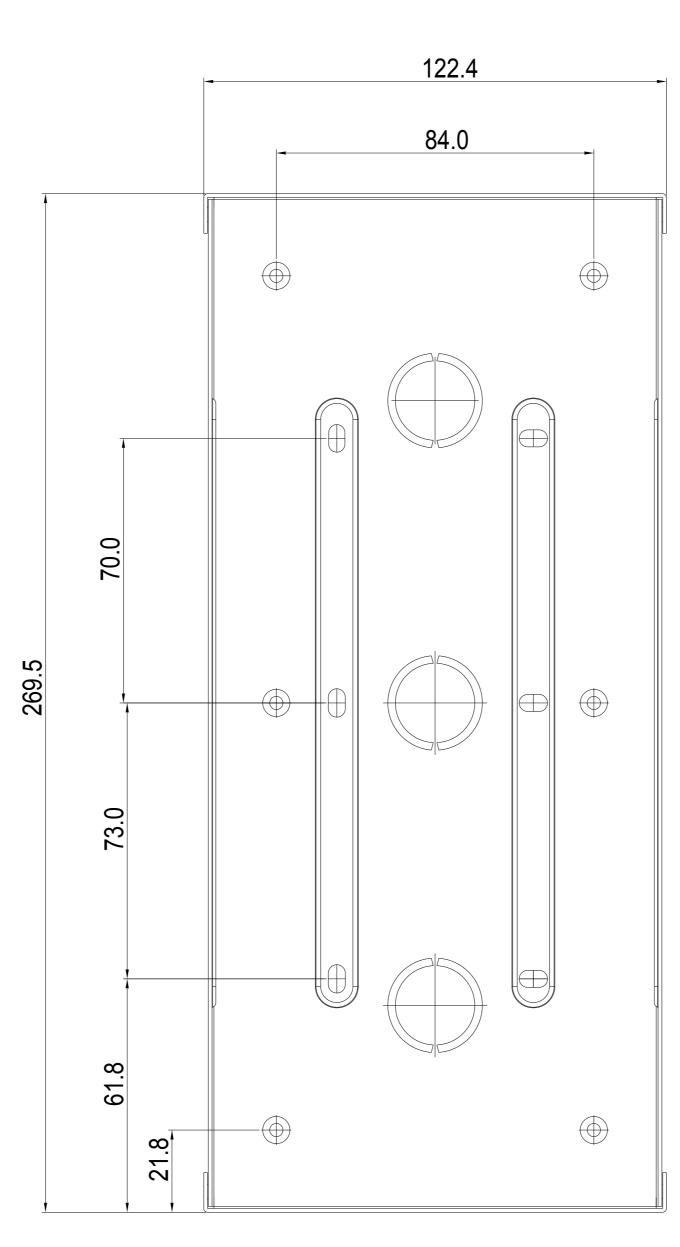

**Applicable Model** 

R28

**Drawing Title** 

Flush Mounting Bracket

**Drawing Unit** 

mm

**Drawing Scale** 

Not to scale

DRAFT SUBJECT TO CHANGE

**Last Revised** 

Apr 25,2020

**Drawing Version** 

V1.0

5 TOP VIEW

2 RIGHT VIEW

4 BACK VIEW