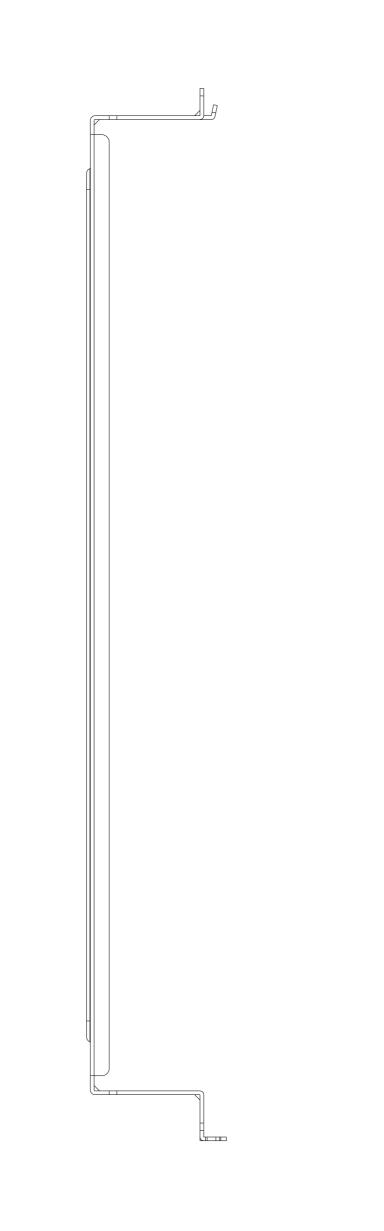

5 TOP VIEW

8.0 23.4

1 FRONT VIEW

3 LEFT VIEW

4 BACK VIEW

2 RIGHT VIEW

Applicable Model

R28