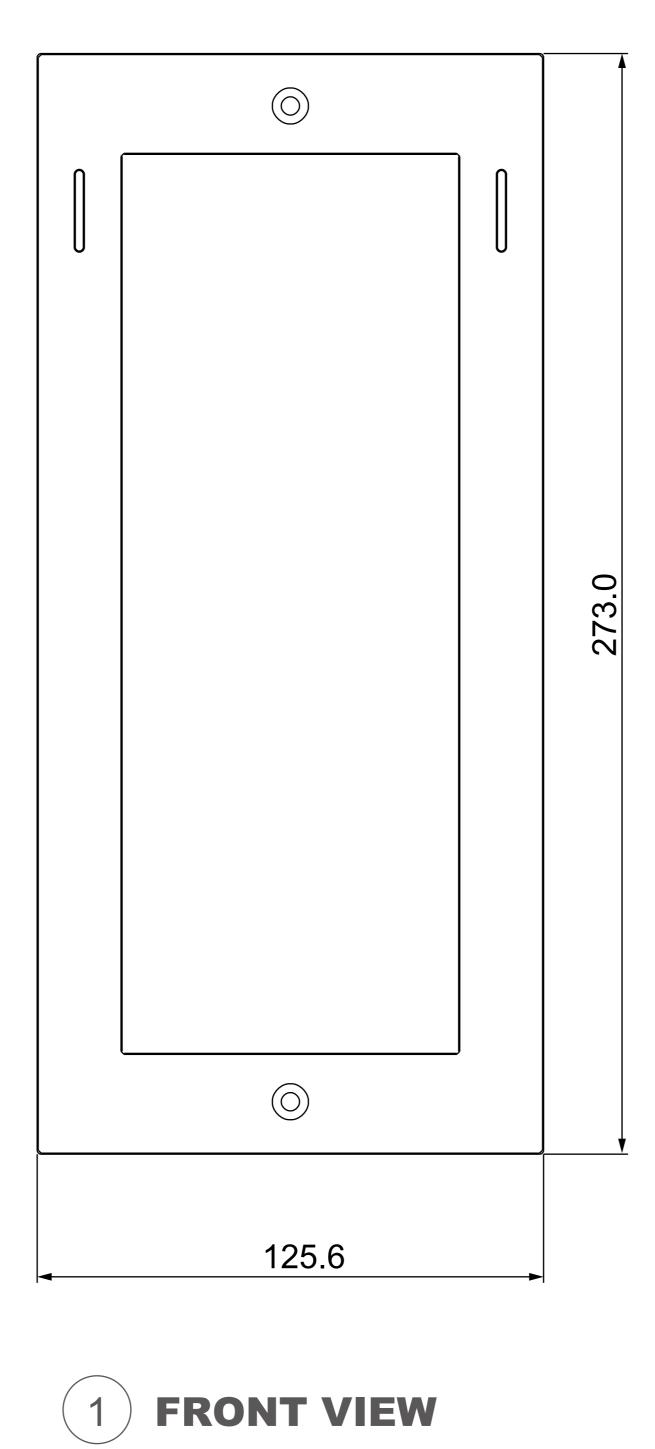

# **1** FRONT VIEW

6 **BOTTOM VIEW** 

4 BACK VIEW

Ð

 $\bigcirc$ 

Ð

 $\square$ 

 $\bigcirc$ 

# Applicable Model

X912

# **Drawing Title**

Intercom Panel

### **Drawing Unit**

mm

### **Drawing Scale**

Not to scale

Last Revised

Mar 07,2023

**Drawing Version** V1.0

> Page 1 of 10