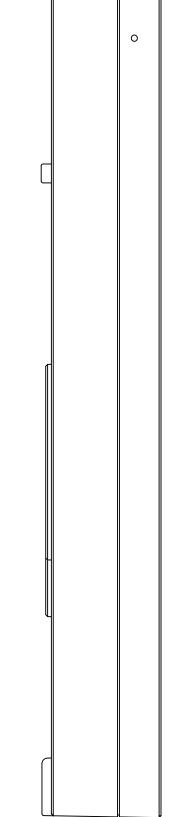

# **1** FRONT VIEW

6 **BOTTOM VIEW** 

4 BACK VIEW

Ð

 $\bigcirc$ 

Ð

 $\square$ 

 $\bigcirc$ 

# **Drawing Title**

Intercom Panel

### **Drawing Unit**

mm

### **Drawing Scale**

Not to scale

Last Revised

Mar 07,2023

**Drawing Version** V1.0

> Page 1 of 10