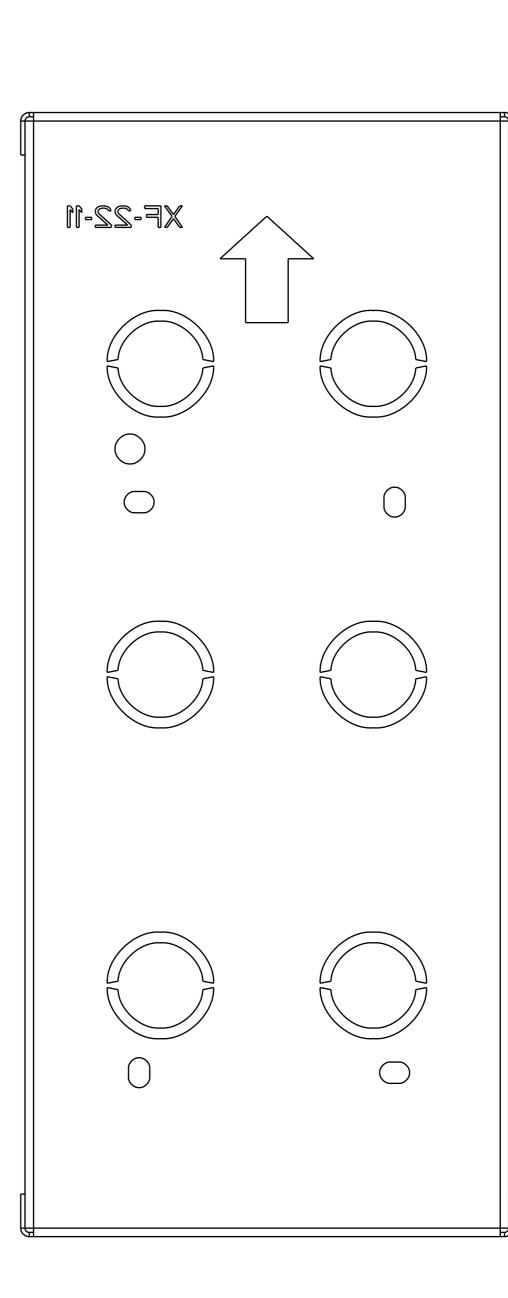

# Applicable Model

X912

# **Drawing Title**

In-Wall Mounting Decorative Panel