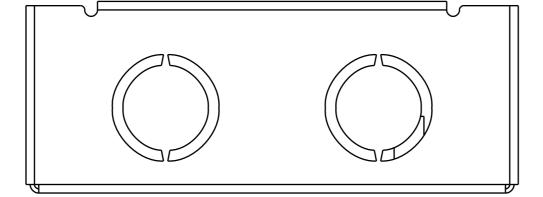

# **1** FRONT VIEW

6 **BOTTOM VIEW** 

4 BACK VIEW

Ð

 $\bigcirc$ 

Ð

 $\square$ 

 $\bigcirc$ 

# Applicable Model

X912

# **Drawing Title**

Intercom Panel