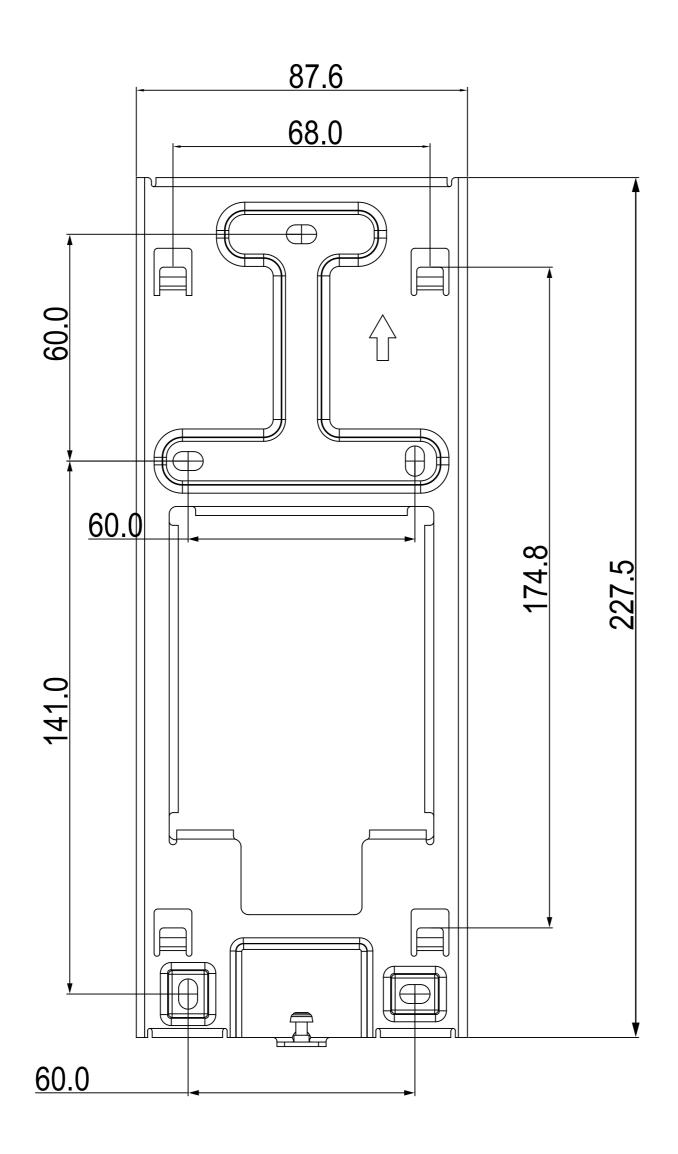

# 6 BOTTOM VIEW

5 TOP VIEW

4 BACK VIEW

**AKUVOX** Open A Smart World

# Applicable Model

X912

# **Drawing Title**

Wall Mounting Bracket

### **Drawing Unit**

mm

#### **Drawing Scale**

Not to scale

Last Revised

Mar 07,2023

# **Drawing Version**

V1.0

Page 2 of 10