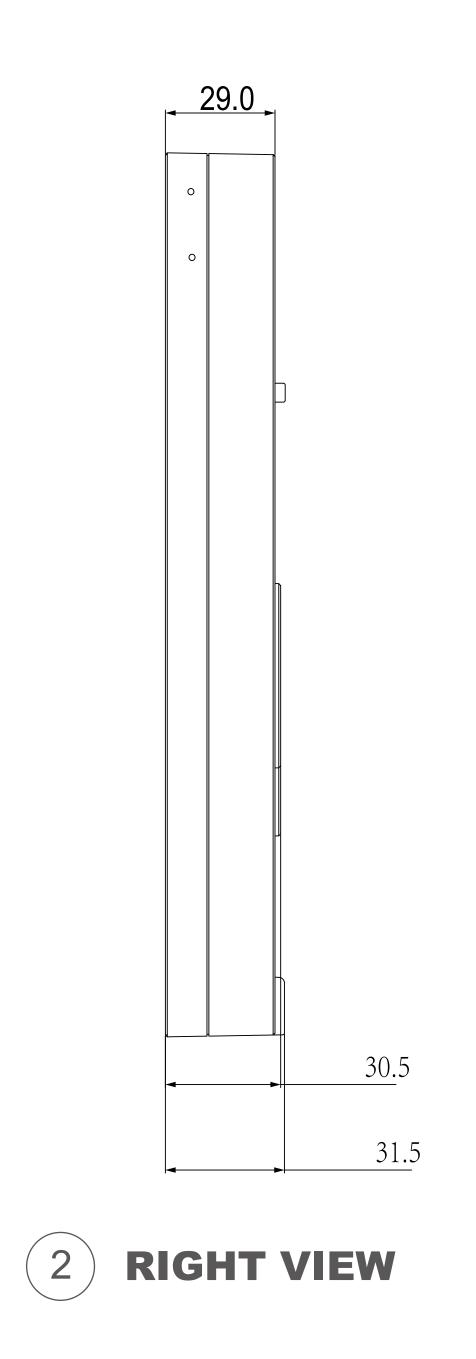

# **1** FRONT VIEW

6 **BOTTOM VIEW** 

4 BACK VIEW

Ð

 $\bigcirc$ 

Ð

 $\square$ 

 $\bigcirc$ 

# Applicable Model

X912

# **Drawing Title**

Intercom Panel

### **Drawing Unit**

mm

### **Drawing Scale**

Not to scale

Last Revised

Mar 07,2023

**Drawing Version** V1.0

> Page 1 of 10