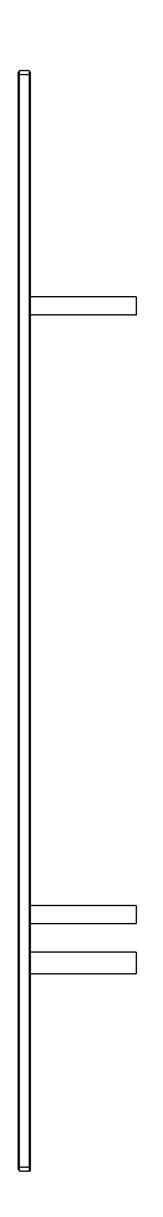

# **1** FRONT VIEW

6 **BOTTOM VIEW** 

4 BACK VIEW

Ð

 $\bigcirc$ 

Ð

 $\square$ 

 $\bigcirc$ 

# Applicable Model

X912

# **Drawing Title**

Intercom Panel

### **Drawing Unit**

mm

### **Drawing Scale**

Not to scale

Last Revised

Mar 07,2023

**Drawing Version** V1.0

> Page 1 of 10