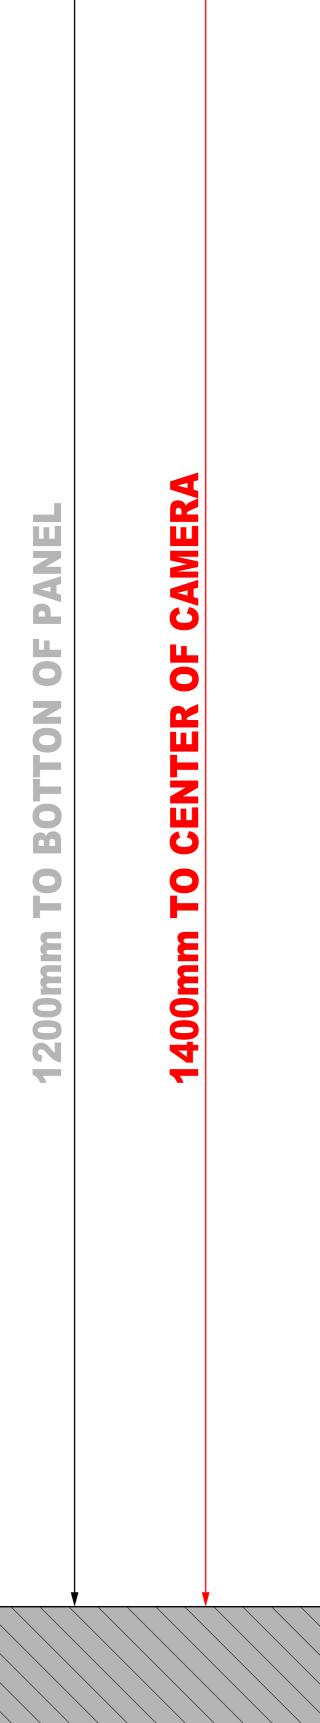

# 2 FRONT VIEW:WALL M BRACKET PLACEMEN

| MOUNTING<br>ENT            | <u>3</u> S |
|----------------------------|------------|
| 1200m TO BOTTON OF BRACKET |            |
| GROUND                     |            |

# SIDE VIEW:INTERCOM ON WALL

Drawing Title Placement Drawing Unit mm

**AKUVOX** Open A Smart World

Applicable Model

X912

Last Revised

Mar 07,2023

# **ADA Compliance Requirement**

GROUND