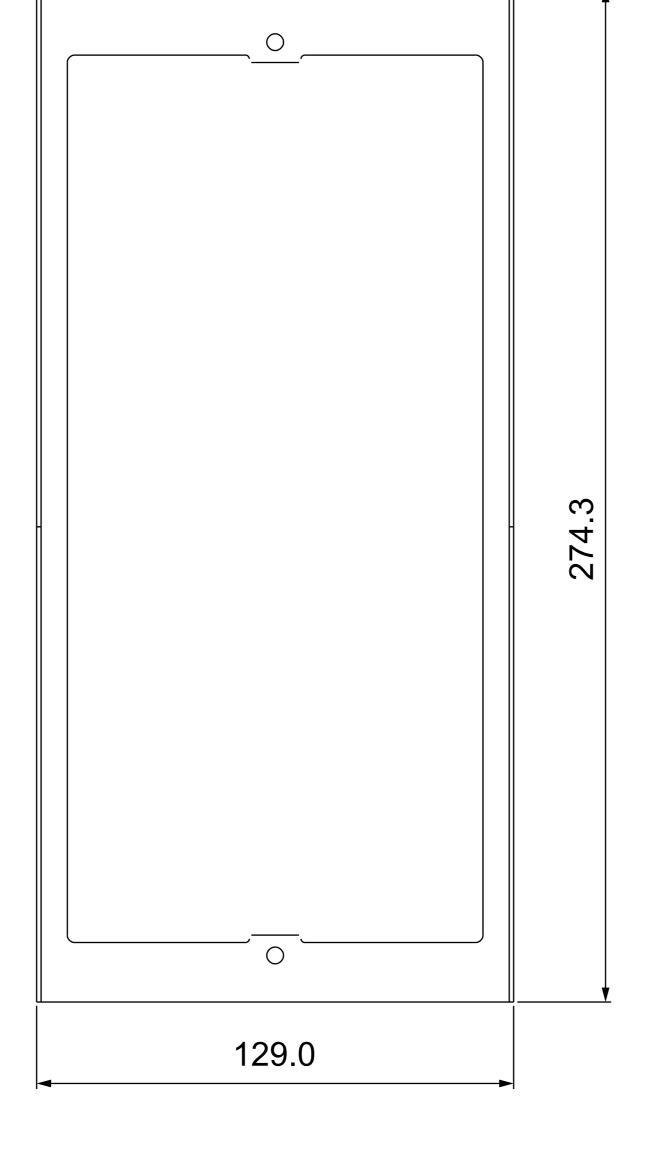

# **1** FRONT VIEW

6 **BOTTOM VIEW** 

4 BACK VIEW

Ð

 $\bigcirc$ 

Ð

 $\square$ 

 $\bigcirc$ 

# **Drawing Title**

Intercom Panel

### **Drawing Unit**

mm

### **Drawing Scale**

Not to scale

Last Revised

Mar 07,2023

**Drawing Version** V1.0

> Page 1 of 10