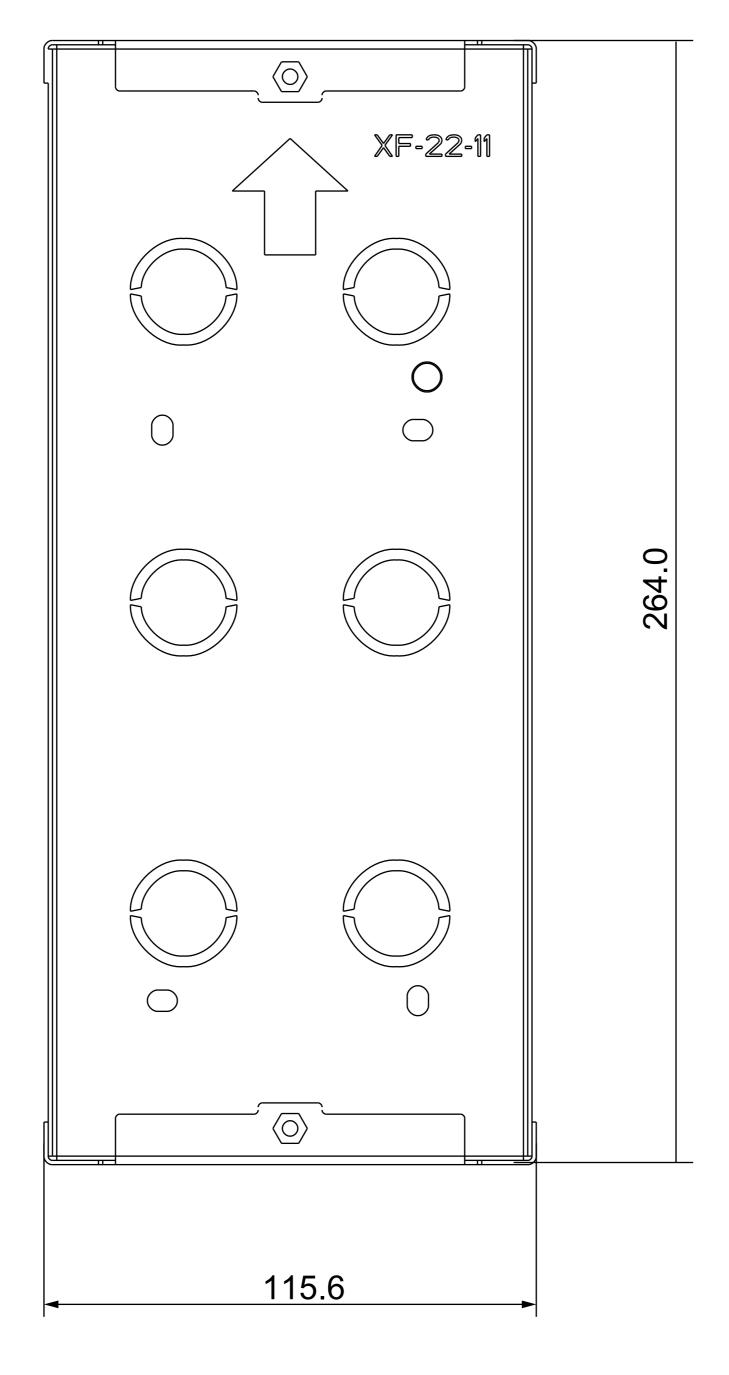

# **1** FRONT VIEW

Applicable Model

**AKUVOX** Open A Smart World

X912

# **Drawing Title**

Flush Mounting Box

# **Drawing Unit**

mm

# **Drawing Scale**

Not to scale

Last Revised May 08,2023

**Drawing Version** V1.0

> Page 7 of 10

**ADA Compliance Requirement** GROUND

7 (8 9) =0 () 4 Alkunyox 0

1 INTERCOM PANEL FRONT VIEW