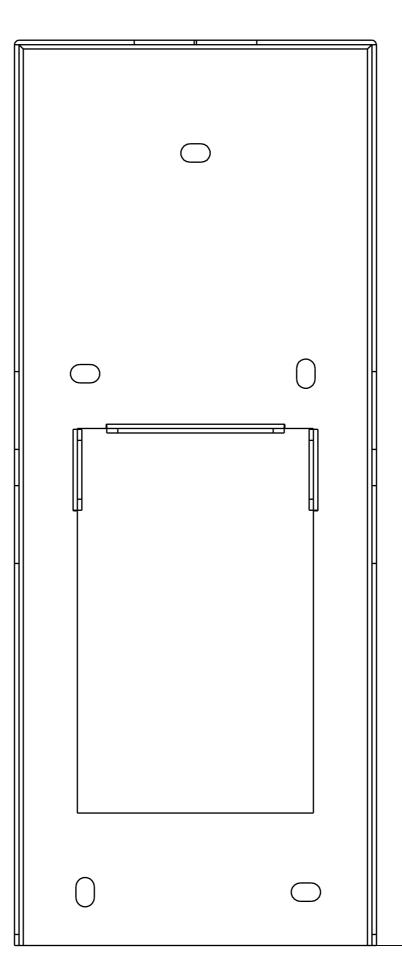

# Applicable Model

X912

# **Drawing Title**

Intercom Panel

### **Drawing Unit**

mm

### **Drawing Scale**

Not to scale

Last Revised

Mar 07,2023

**Drawing Version** V1.0

> Page 1 of 10