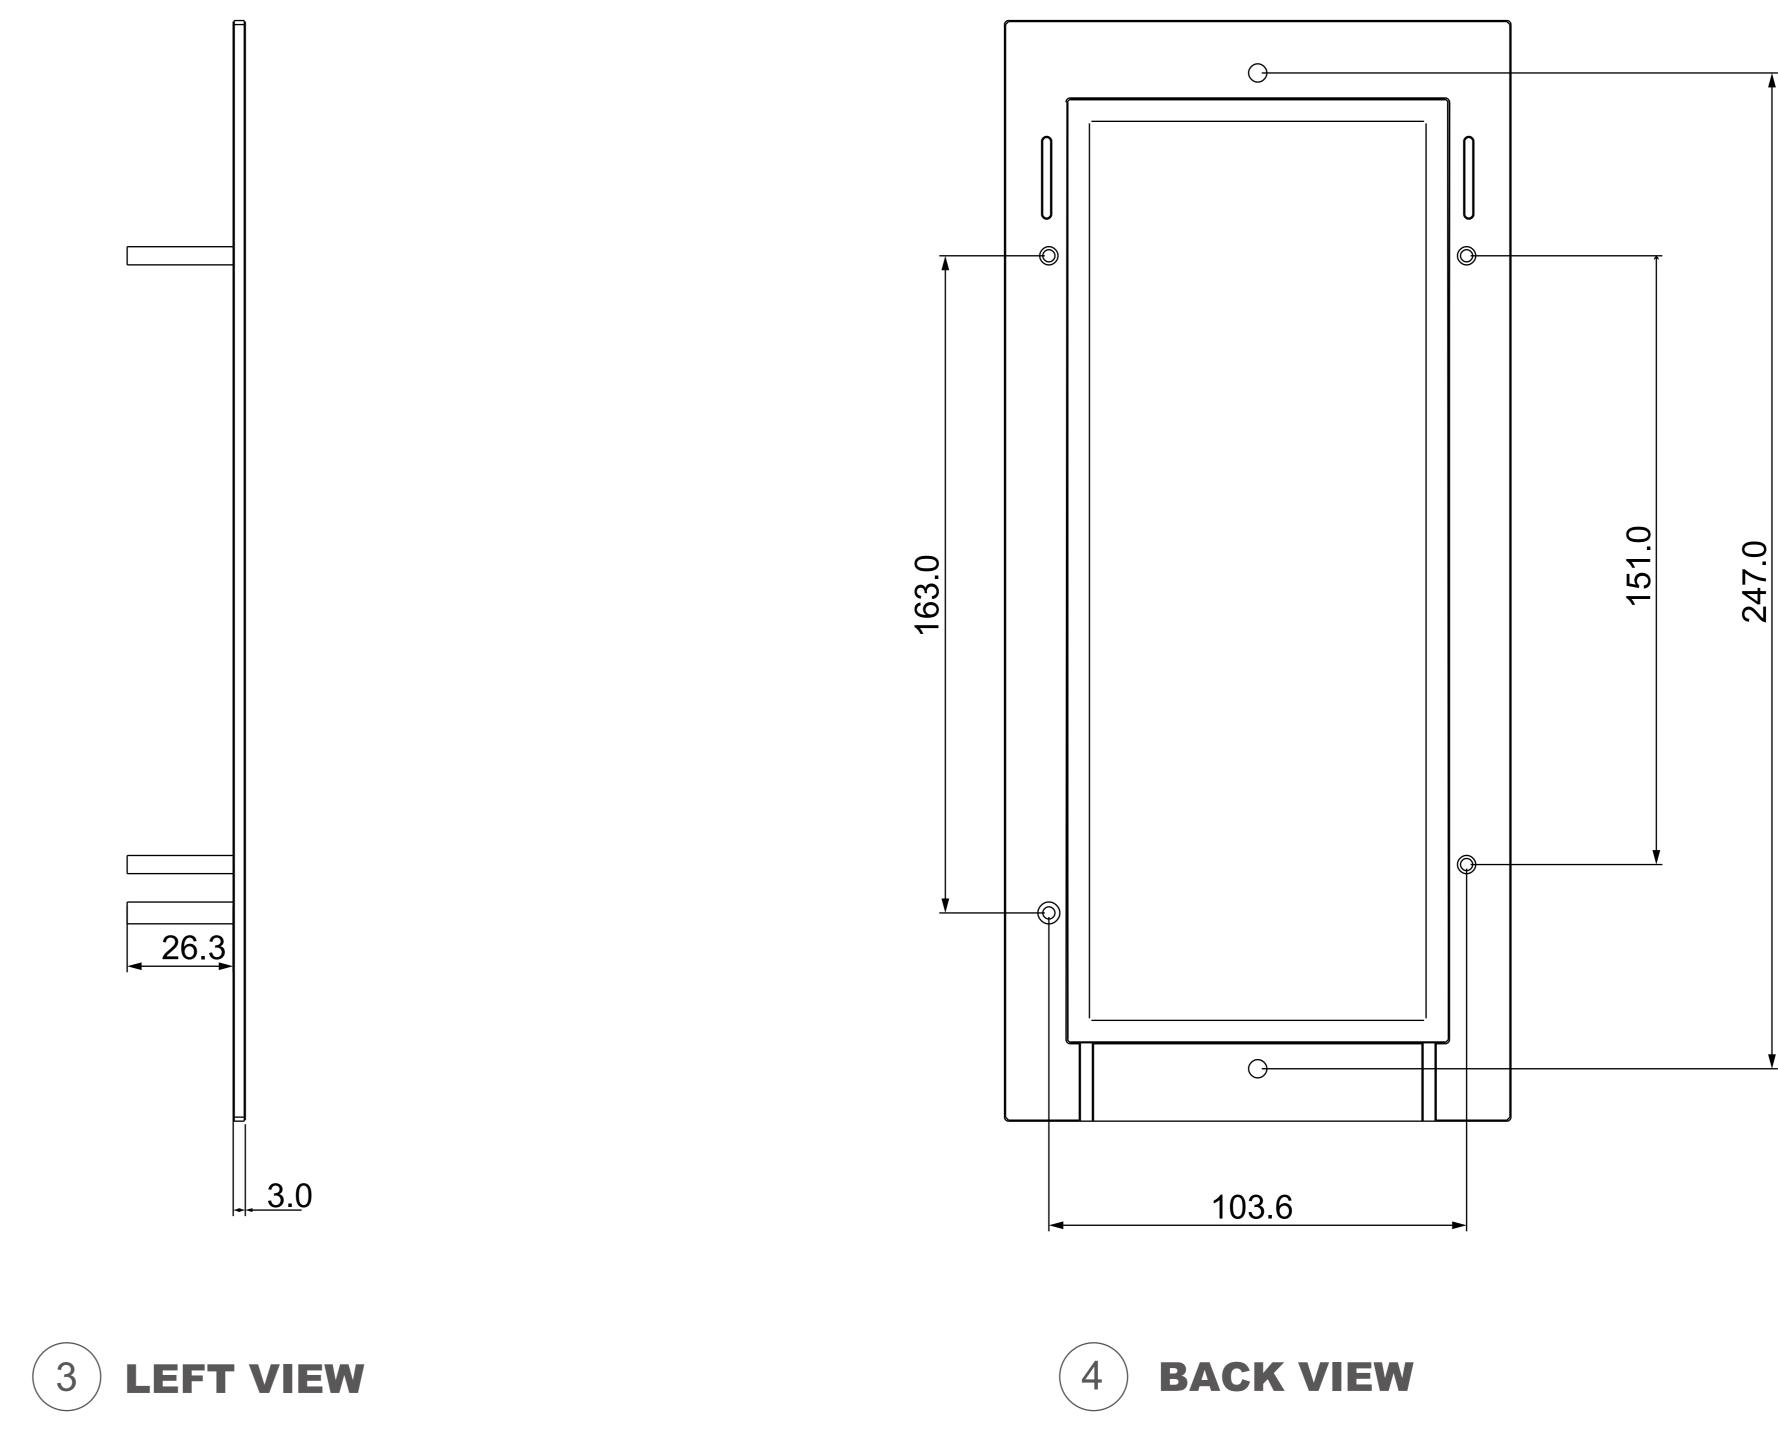

# **1** FRONT VIEW

6 **BOTTOM VIEW** 

4 BACK VIEW

Ð

 $\bigcirc$ 

Ð

 $\square$ 

 $\bigcirc$ 

# **Drawing Title**

Intercom Panel

### **Drawing Unit**

mm

### **Drawing Scale**

Not to scale

Last Revised

Mar 07,2023

**Drawing Version** V1.0

> Page 1 of 10