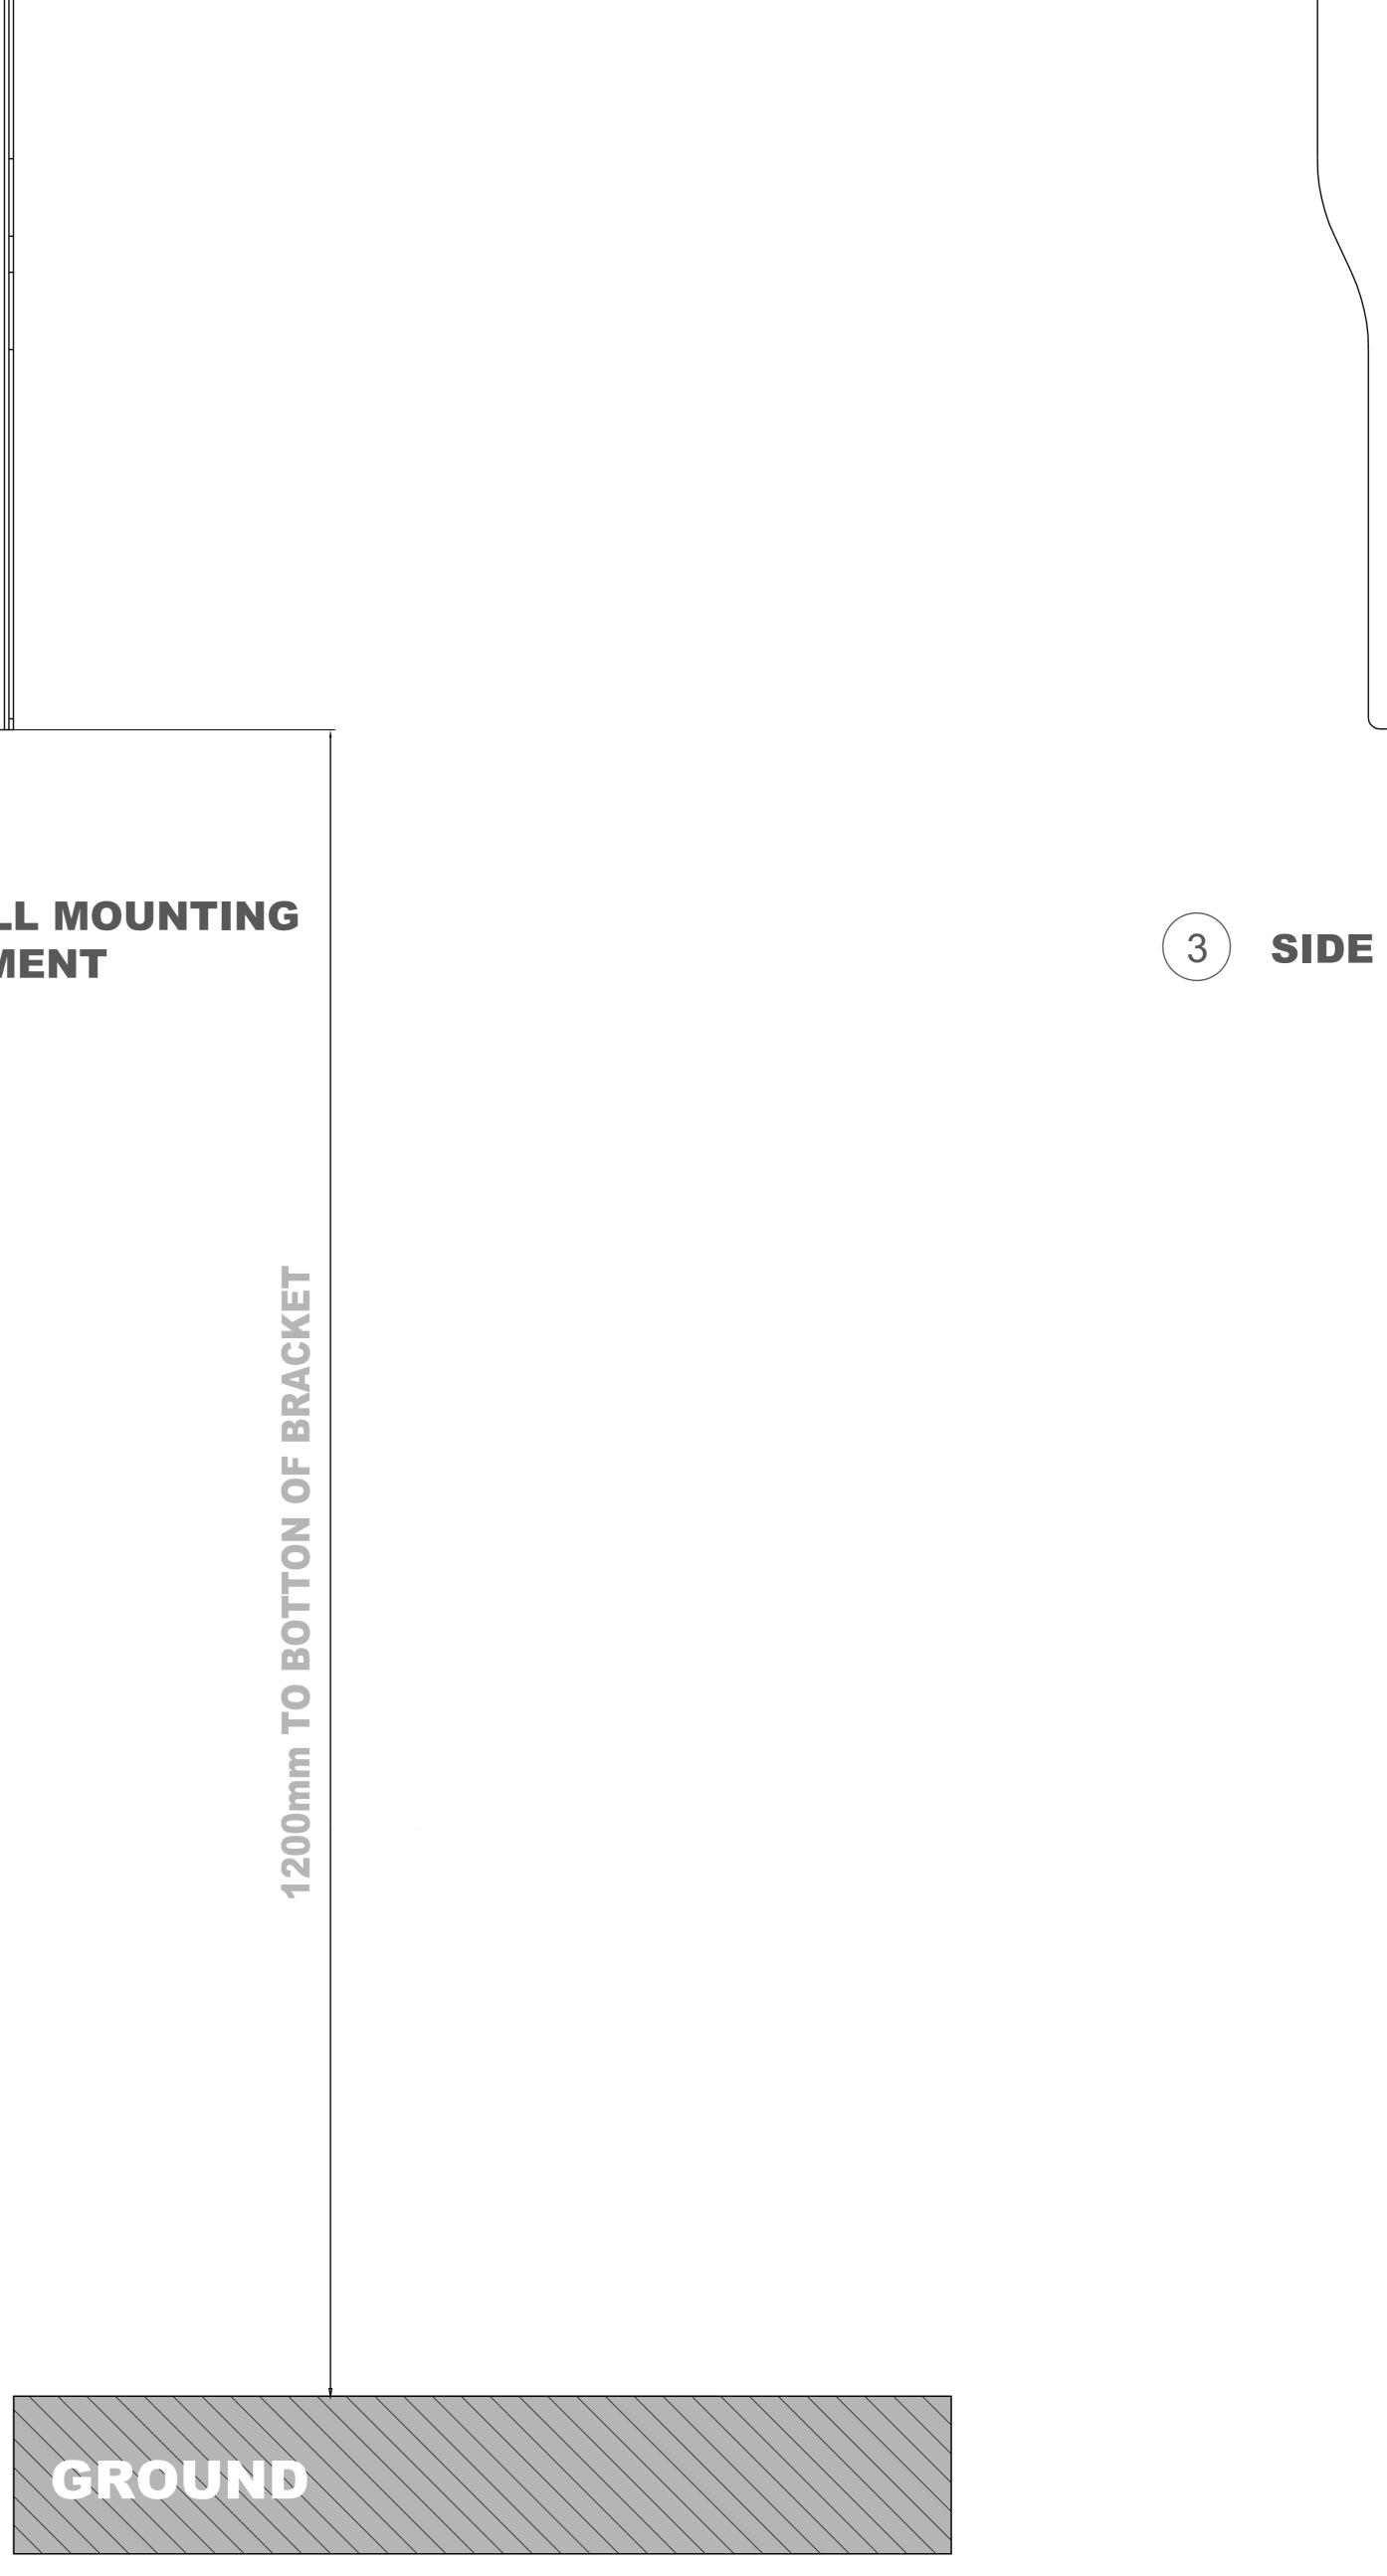

# 2 FRONT VIEW:WALL M BRACKET PLACEMEN

| MOUNTING<br>ENT            | <u>3</u> S |
|----------------------------|------------|
| 1200m TO BOTTON OF BRACKET |            |
| GROUND                     |            |

# SIDE VIEW:INTERCOM ON WALL

Drawing Title Placement Drawing Unit mm

**AKUVOX** Open A Smart World

Applicable Model

X912

Last Revised

Mar 07,2023

# **Drawing Version**

V1.0

**Page** 3 of 10

6 BOTTOM VIEW

**1** FRONT VIEW

4 BACK VIEW

**AKUVOX** Open A Smart World