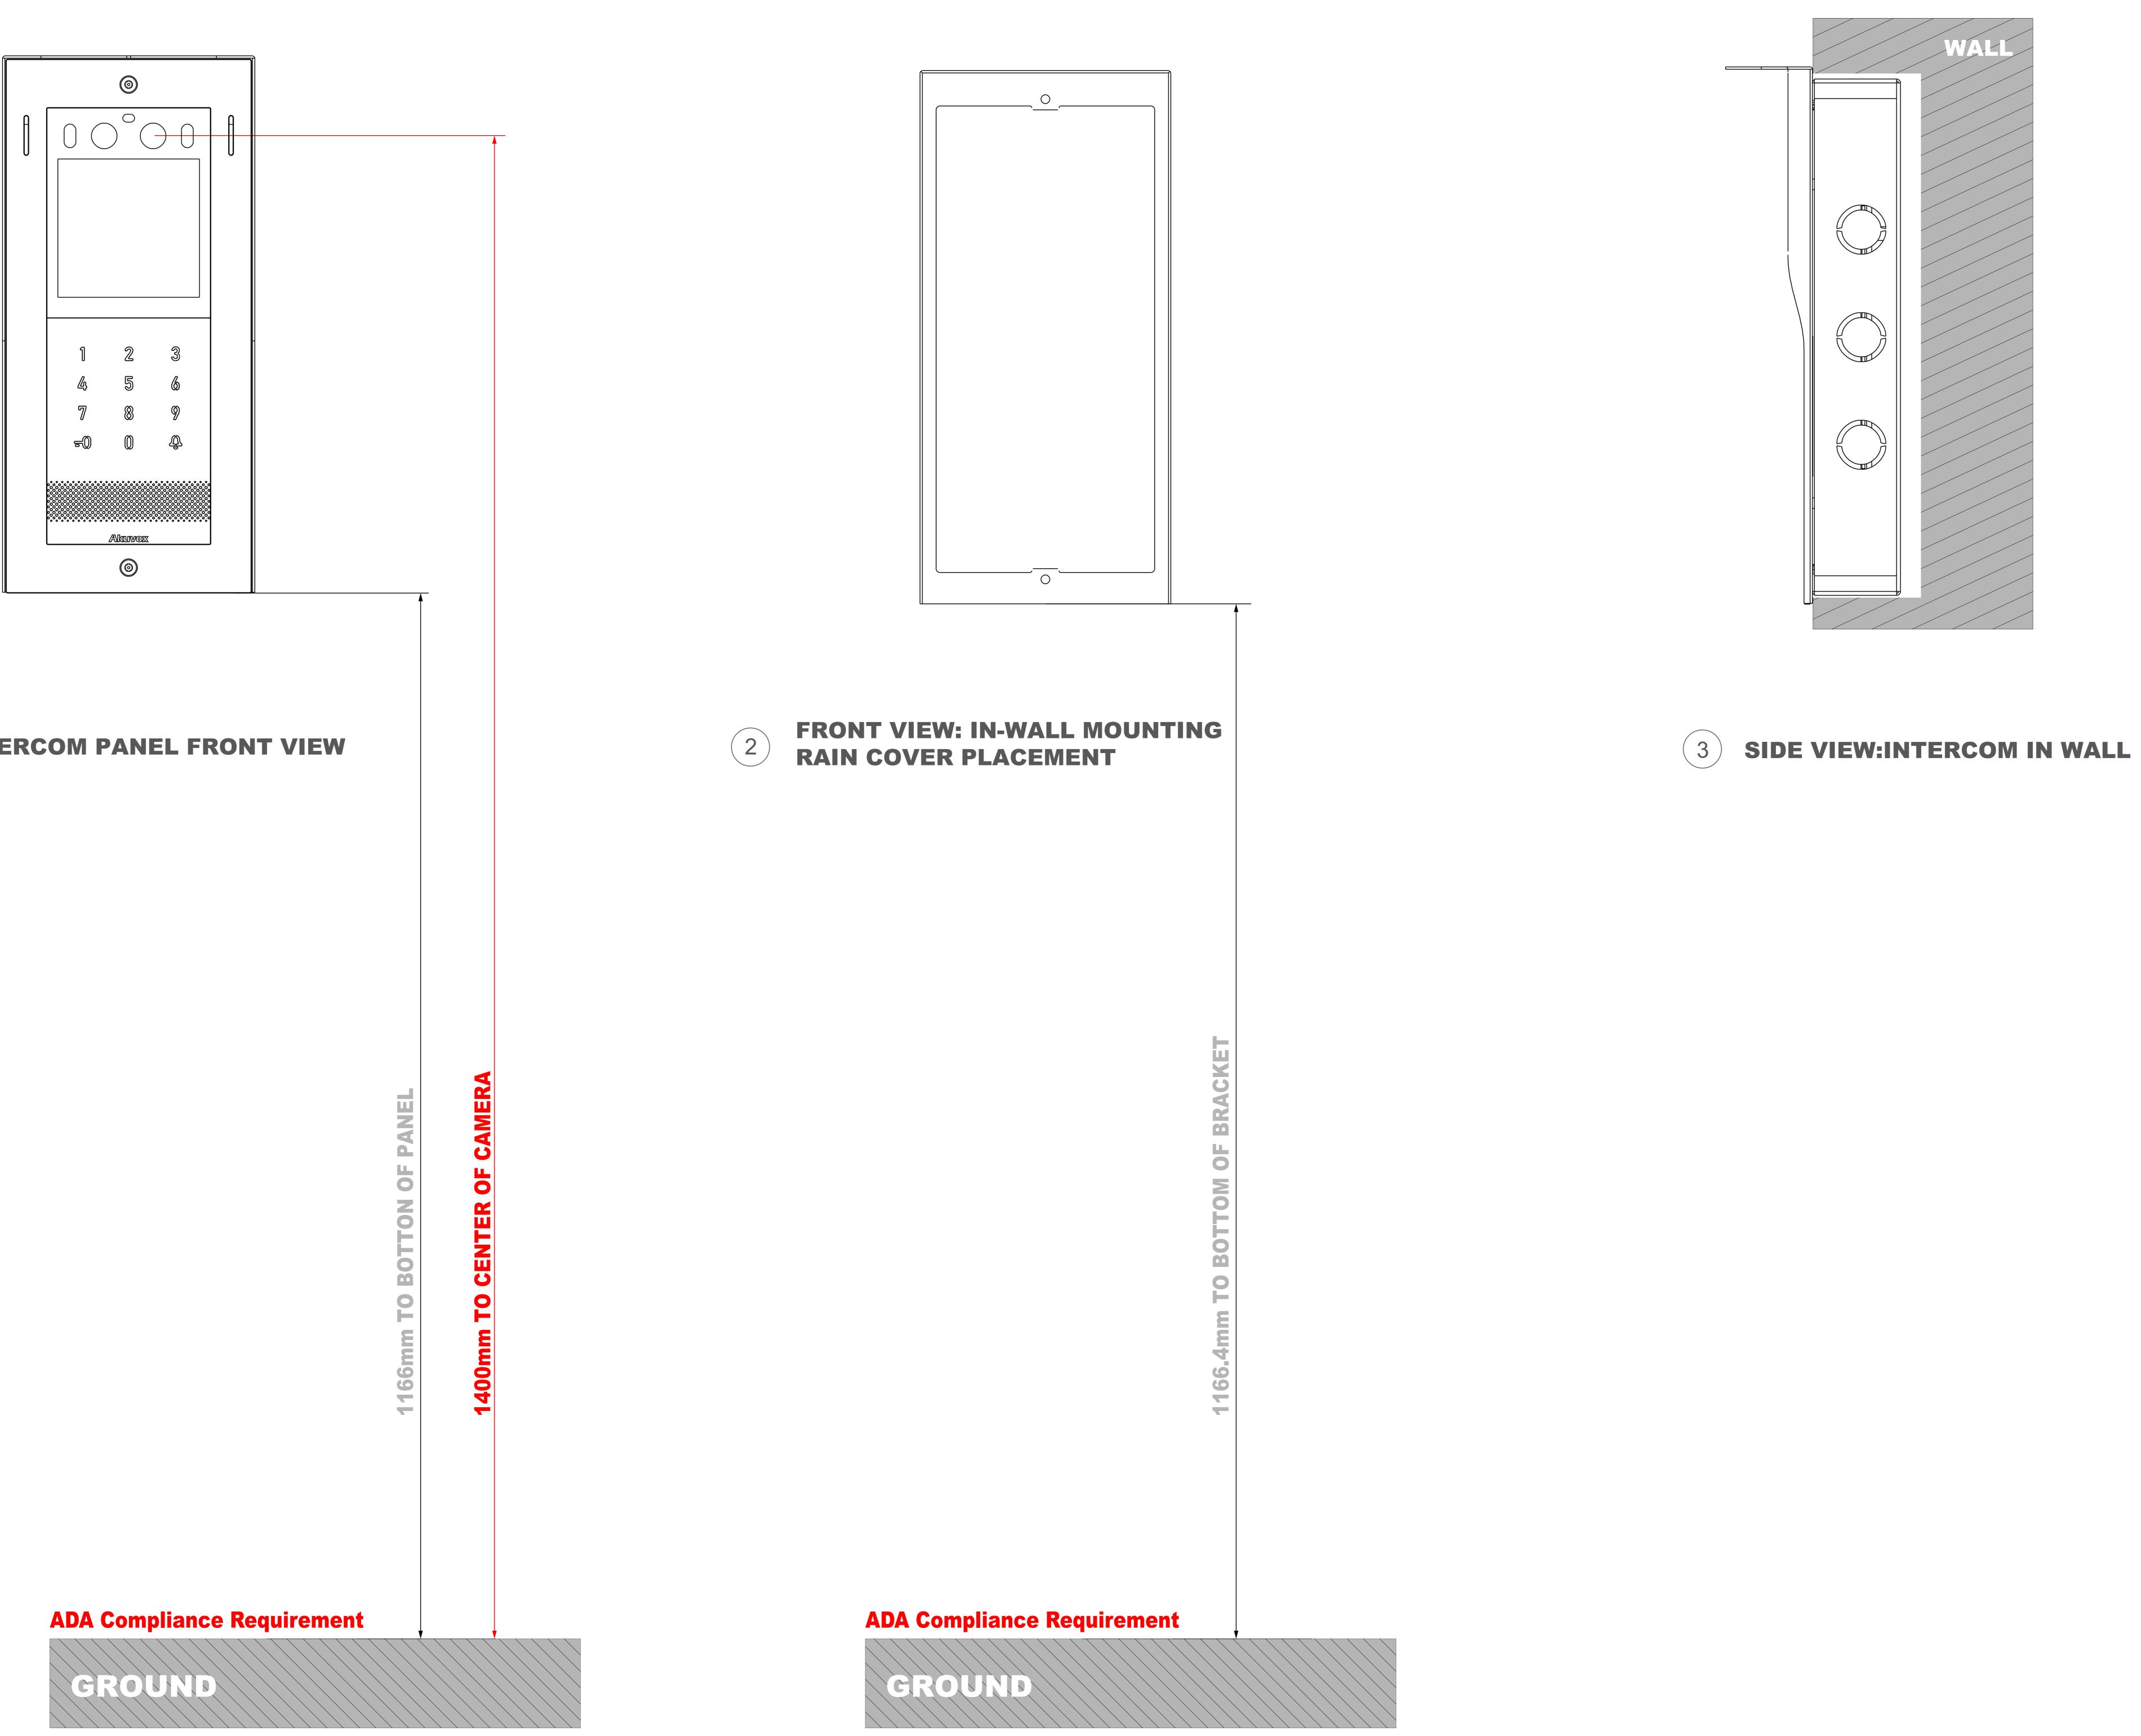

# 1 INTERCOM PANEL FRONT VIEW

GROUND

# 2 FRONT VIEW:WALL M BRACKET PLACEMEN

| MOUNTING<br>ENT            | <u>3</u> S |
|----------------------------|------------|
| 1200m TO BOTTON OF BRACKET |            |
| GROUND                     |            |

# SIDE VIEW:INTERCOM ON WALL

Drawing Title Placement Drawing Unit mm

**AKUVOX** Open A Smart World

Applicable Model

X912

Last Revised

Mar 07,2023

# **ADA Compliance Requirement**

GROUND

# 1 INTERCOM PANEL FRONT VIEW

| 1   | 2         | 3 |  |
|-----|-----------|---|--|
| Ľђ  | 5         | 6 |  |
| 7   |           | Ŷ |  |
| F() | ()        | Ą |  |
|     | Alktutvox |   |  |

ш LL\_ ш 0

# PLACEMENT

**ADA Compliance Requirement** 

# 3 SIDE VIEW:INTERCOM IN WALL

**AKUVOX** Open A Smart World