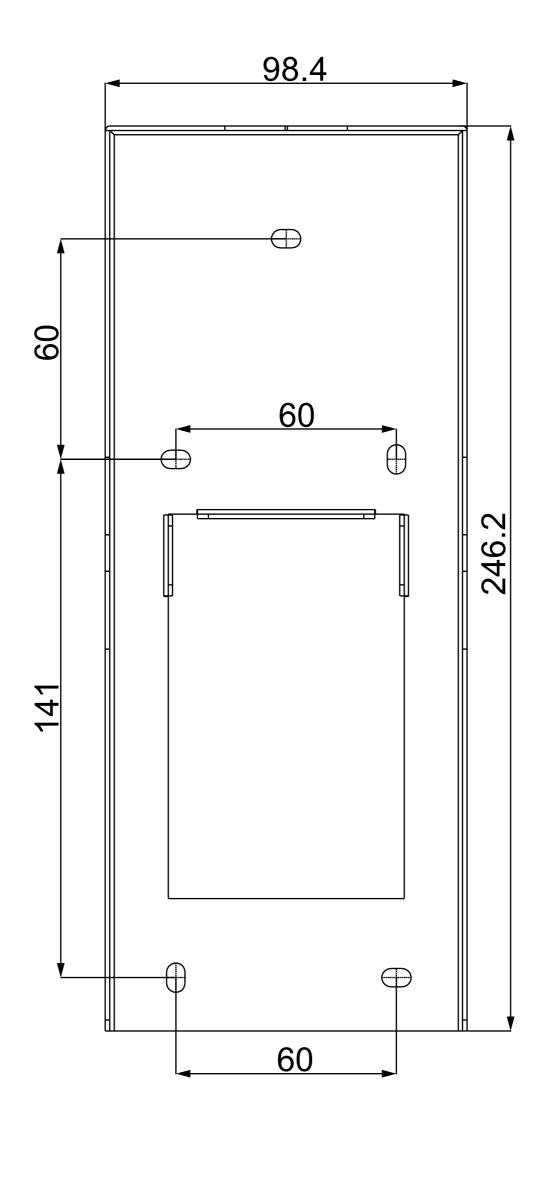

# 6 BOTTOM VIEW

5 TOP VIEW

4 BACK VIEW

**AKUVOX** Open A Smart World

# **Drawing Title**

Wall Mounting Bracket