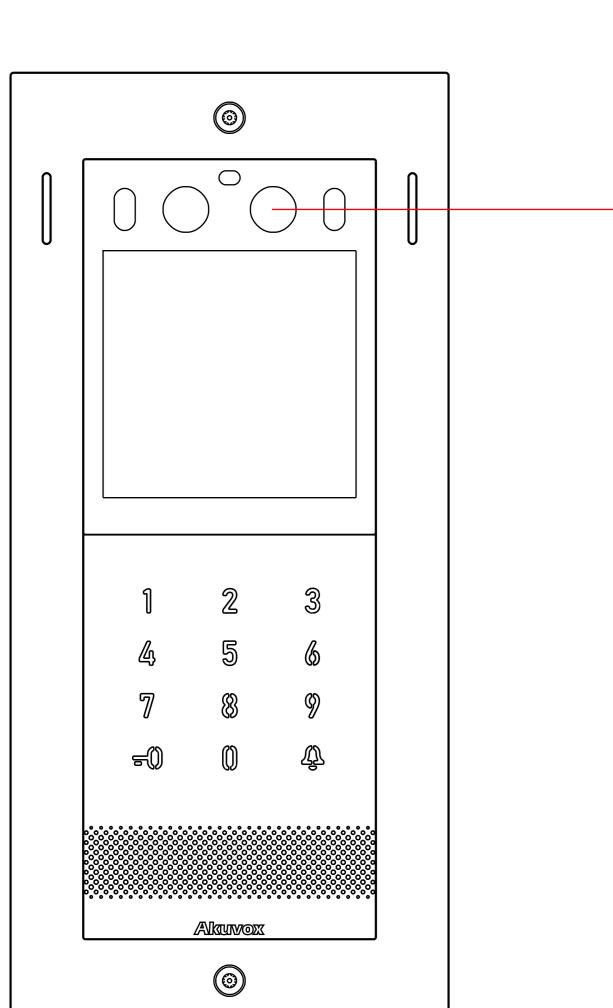

# 1 INTERCOM PANEL FRONT VIEW

GROUND

# 1 INTERCOM PANEL FRONT VIEW

| 1   | 2         | 3 |  |
|-----|-----------|---|--|
| Ľђ  | 5         | 6 |  |
| 7   |           | Ŷ |  |
| F() | ()        | Ą |  |
|     | Alktutvox |   |  |

ш LL\_ ш 0