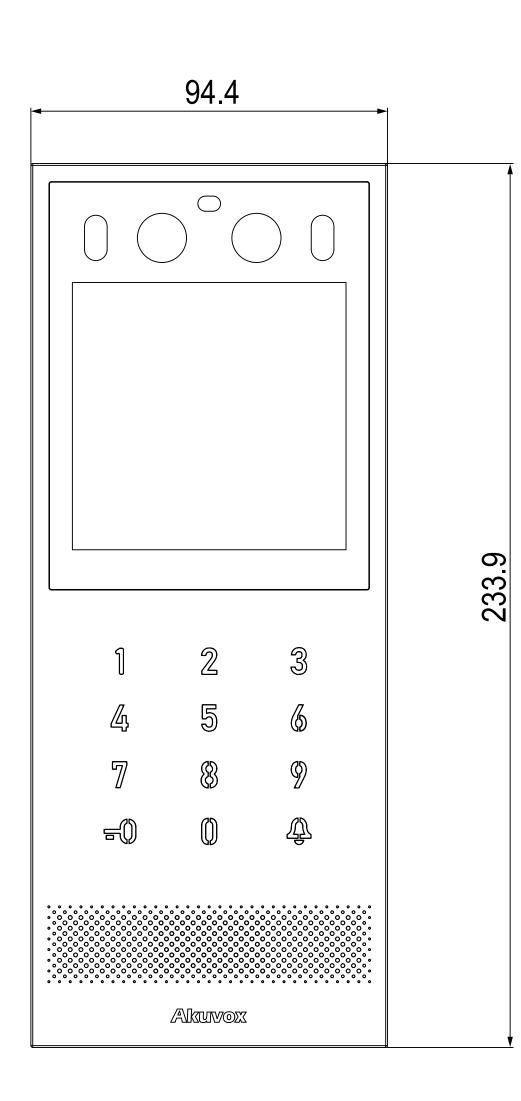

# **1** FRONT VIEW

6 **BOTTOM VIEW** 

4 BACK VIEW

Ð

 $\bigcirc$ 

Ð

 $\square$ 

 $\bigcirc$ 

# Applicable Model

X912

# **Drawing Title**

Intercom Panel

### **Drawing Unit**

mm

### **Drawing Scale**

Not to scale

Last Revised

Mar 07,2023

**Drawing Version** V1.0

> Page 1 of 10