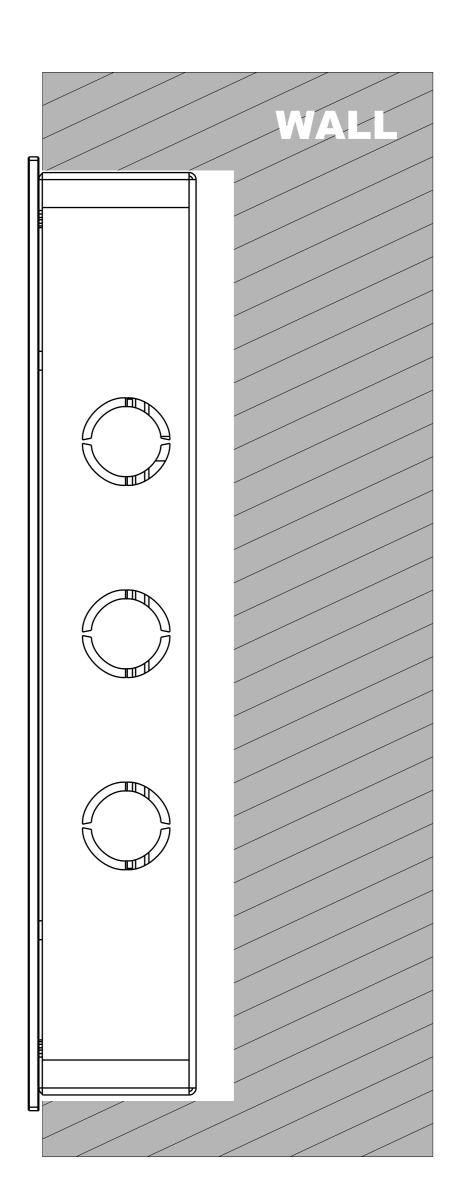

m

**Drawing Scale** 

Not to scale

DRAFT SUBJECT TO CHANGE

Last Revised

Mar 07,2023

**Drawing Version** 

V1.0

Page 5 of 10













5 TOP VIEW





# Applicable Model

X912

# **Drawing Title**

In-Wall Mounting Decorative Panel

### **Drawing Unit**

mm

### **Drawing Scale**

Not to scale





Mar 07,2023

# **Drawing Version**

V1.0







5 TOP VIEW



# **1** FRONT VIEW















Applicable Model

**AKUVOX** Open A Smart World

X912

# **Drawing Title**

Flush Mounting Box

# **Drawing Unit**

mm

# **Drawing Scale**

Not to scale



Last Revised May 08,2023

**Drawing Version** V1.0

> Page 7 of 10

**ADA Compliance Requirement** GROUND

7 (8 9) =0 () 4 Alkunyox 0



1 INTERCOM PANEL FRONT VIEW



# U Ч Ц Ц E ш U 2 0





# PLACEMENT

**ADA Compliance Requirement** 



# 3 SIDE VIEW:INTERCOM IN WALL

**AKUVOX** Open A Smart World

# Applicable Model

X912

# **Drawing Title**

Placement

# **Drawing Unit**

mm

## **Drawing Scale**

Not to scale

# DRAFT SUBJECT TO CHANGE

Last Revised

Mar 07,2023

# **Drawing Version**

V1.0

Page 8 of 10









**5** TOP VIEW



6 **BOTTOM VIEW** 









**AKUVOX** Open A Smart World

# Applicable Model

X912

# **Drawing Title**

In-Wall Mounting Rain Cover

## **Drawing Unit**

mm

#### **Drawing Scale**

Not to scale





# **Drawing Version**

V1.0

Page 9 of 10



# 1 INTERCOM PANEL FRONT VIEW





# Applicable Model

X912

# **Drawing Title**

Placement

## **Drawing Unit**

mm

# **Drawing Scale**

Not to scale



Last Revised

Mar 07,2023

**Drawing Version** 

V1.0

Page 10 of 10