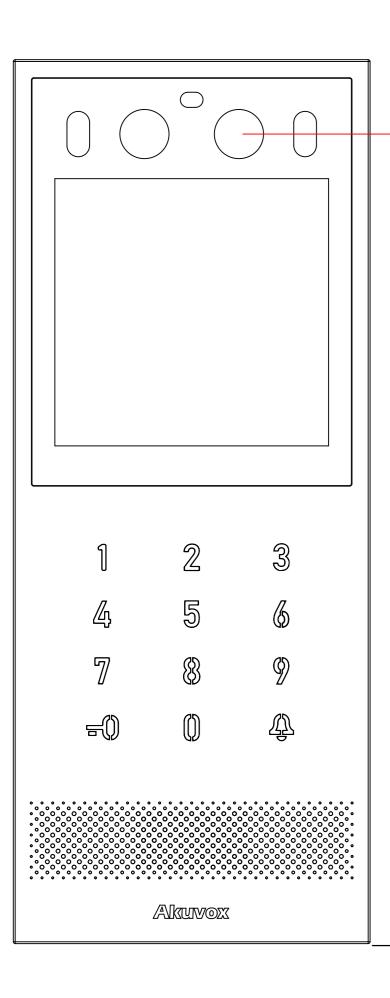

# **1** FRONT VIEW

6 **BOTTOM VIEW** 

4 BACK VIEW

Ð

 $\bigcirc$ 

Ð

 $\square$ 

 $\bigcirc$ 

# Applicable Model

X912

# **Drawing Title**

Intercom Panel

### **Drawing Unit**

mm

### **Drawing Scale**

Not to scale

Last Revised

Mar 07,2023

**Drawing Version** V1.0

> Page 1 of 10