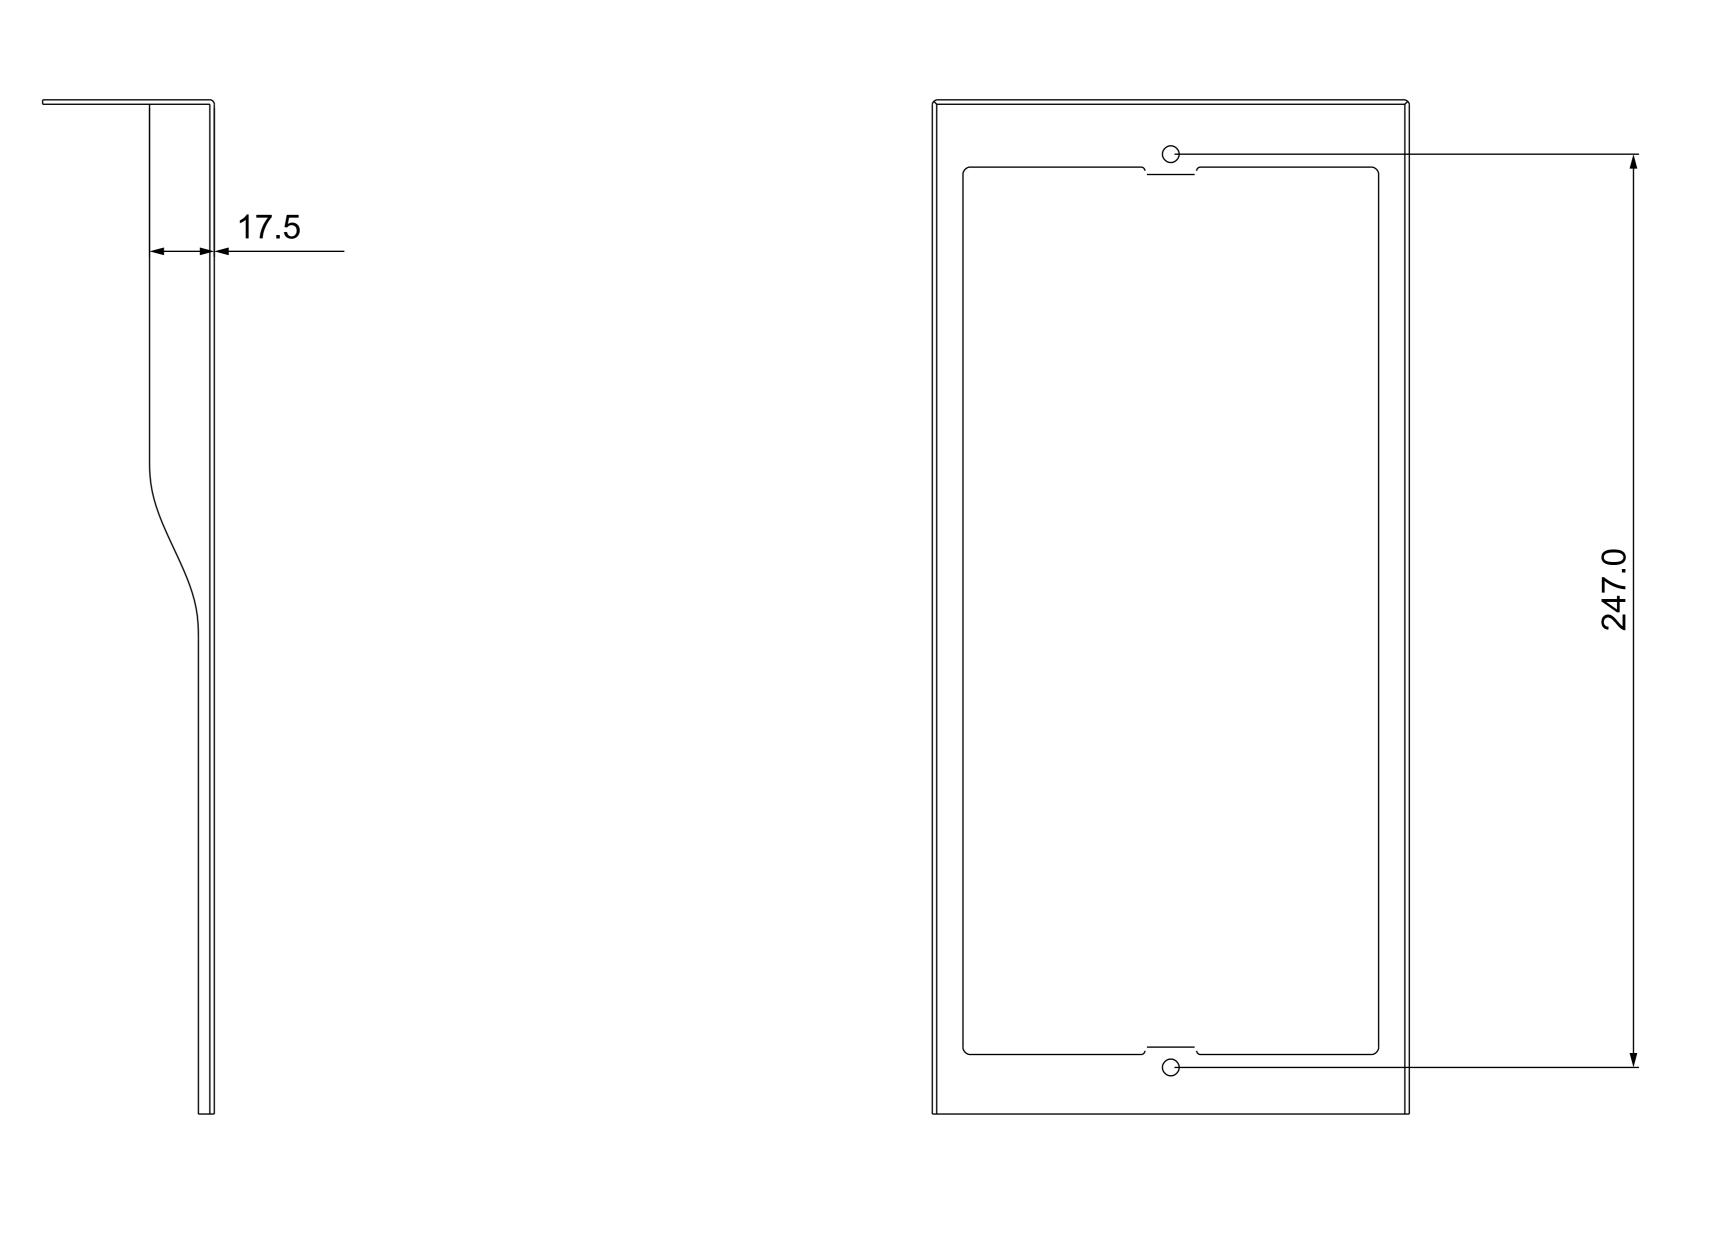

# **Drawing Title**

On-Wall Mounting Rain Cover

# FRONT VIEW:ON-WALL MOUNTING RAIN COVER PLACEMENT

 $\bigcirc$ 

 $\bigcirc$ 

# **Drawing Title**

In-Wall Mounting Decorative Panel