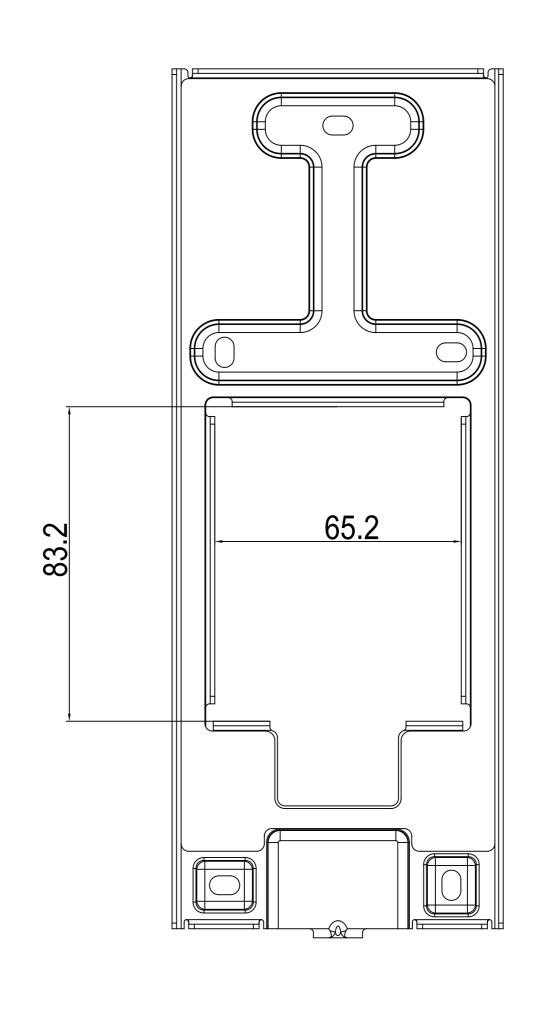

# 6 BOTTOM VIEW

5 TOP VIEW

4 BACK VIEW

**AKUVOX** Open A Smart World

# Applicable Model

X912

# **Drawing Title**

Wall Mounting Bracket

### **Drawing Unit**

mm

#### **Drawing Scale**

Not to scale

Last Revised

Mar 07,2023

# **Drawing Version**

V1.0

Page 2 of 10