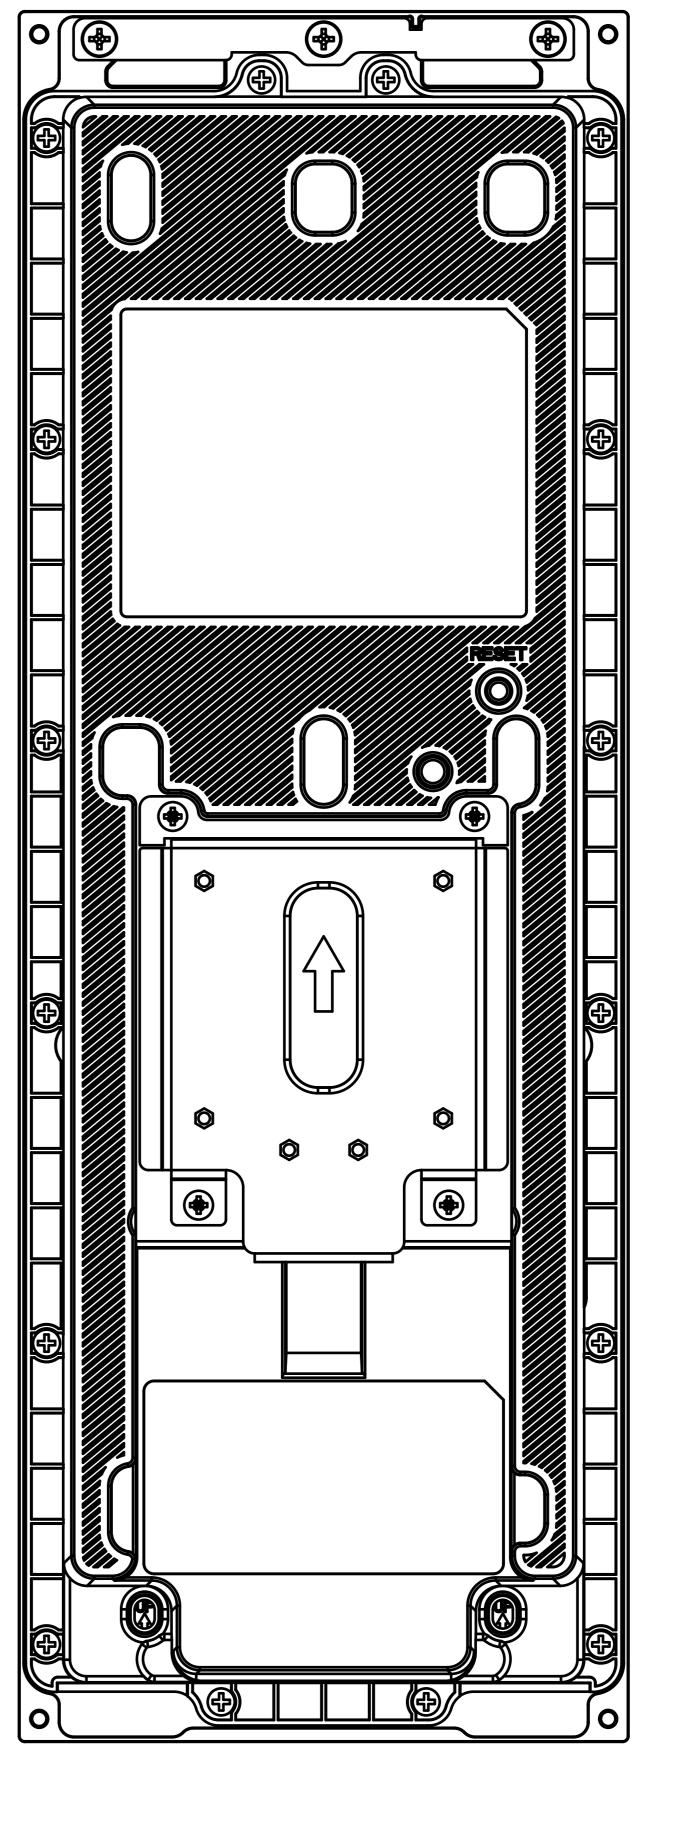

**Applicable Model** 

S532

**Drawing Title** 

Flush Mounting Box

**Drawing Unit** 

mm

**Drawing Scale** 

Not to scale

DRAFT SUBJECT TO

CHANGE

**Last Revised** 

Oct 12, 2023

**Drawing Version** 

V1.0

Page

FRONT VIEW: FLUSHING MOUNTING BOX PLACEMENT