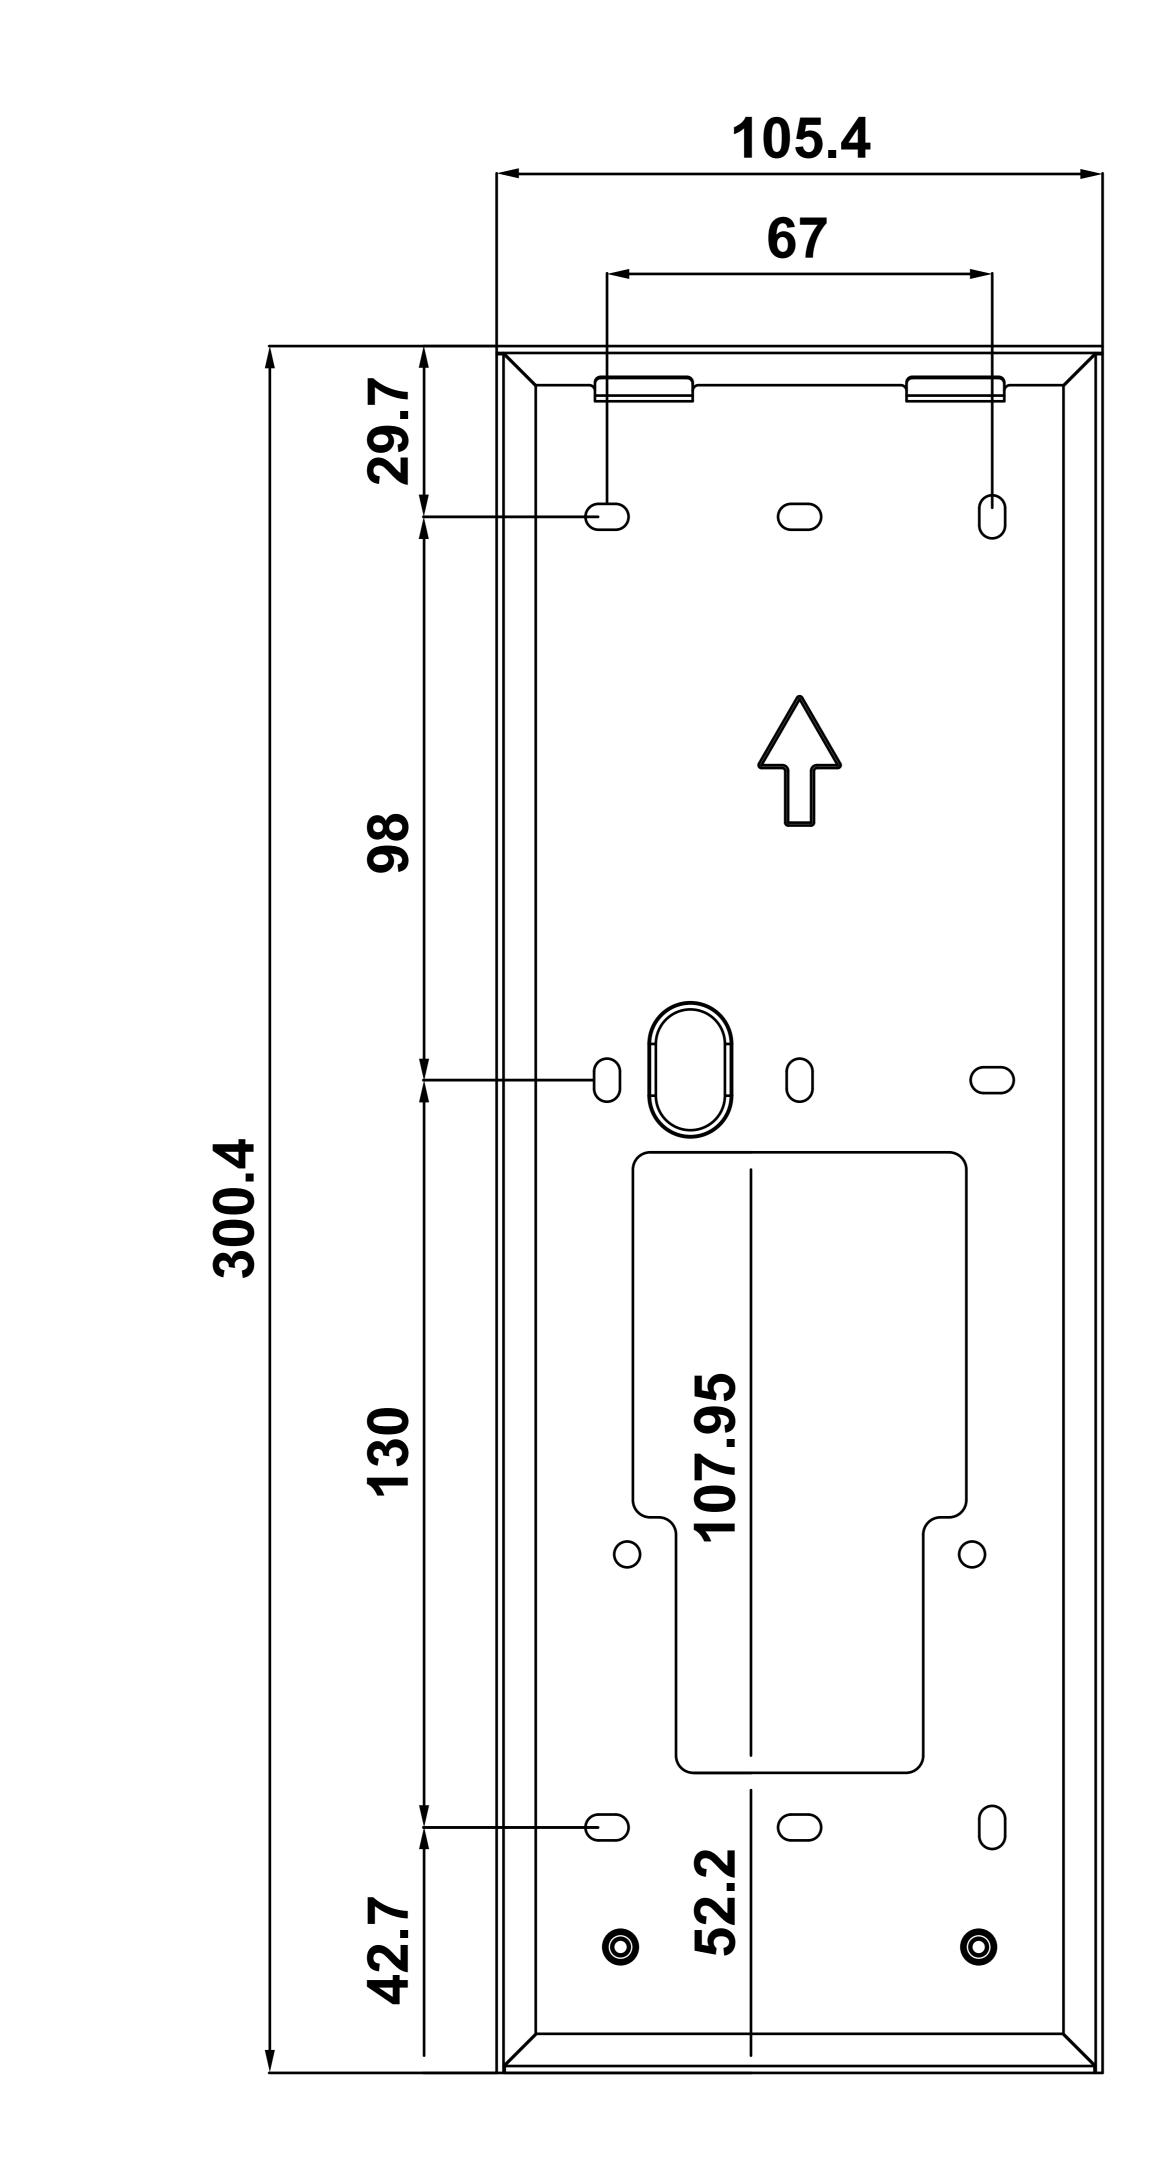

**Drawing Version** 

V1.0

5 TOP VIEW

**Applicable Model** 

S532

**Drawing Title** 

Flush Mounting Bracket

**Drawing Unit** 

**Drawing Scale** 

Not to scale

DRAFT SUBJECT TO CHANGE

**Last Revised** 

Oct 12, 2023

**Drawing Version** 

V1.0

6 BOTTOM VIEW

**Applicable Model** 

S532

**Drawing Title** 

Flush Mounting Box

**Drawing Unit** 

mm

**Drawing Scale** 

Not to scale