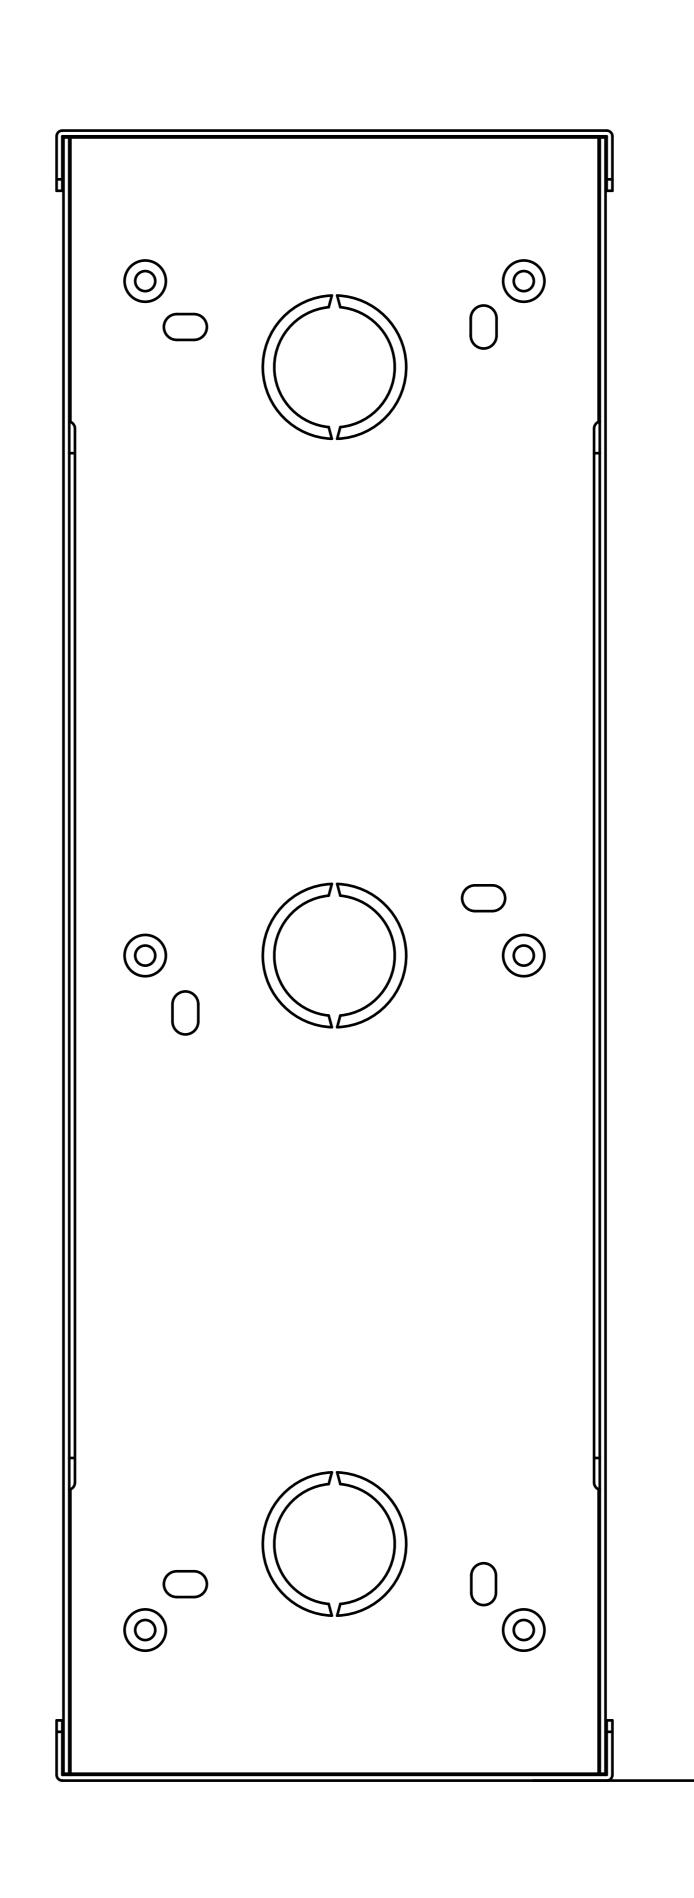

**Applicable Model** 

S532

**Drawing Title** 

Flush Mounting Box

**Drawing Unit** 

mm

**Drawing Scale** 

Not to scale

DRAFT SUBJECT TO

CHANGE

**Last Revised** 

Oct 12, 2023

**Drawing Version** 

V1.0

Page

FRONT VIEW: FLUSHING MOUNTING BOX PLACEMENT