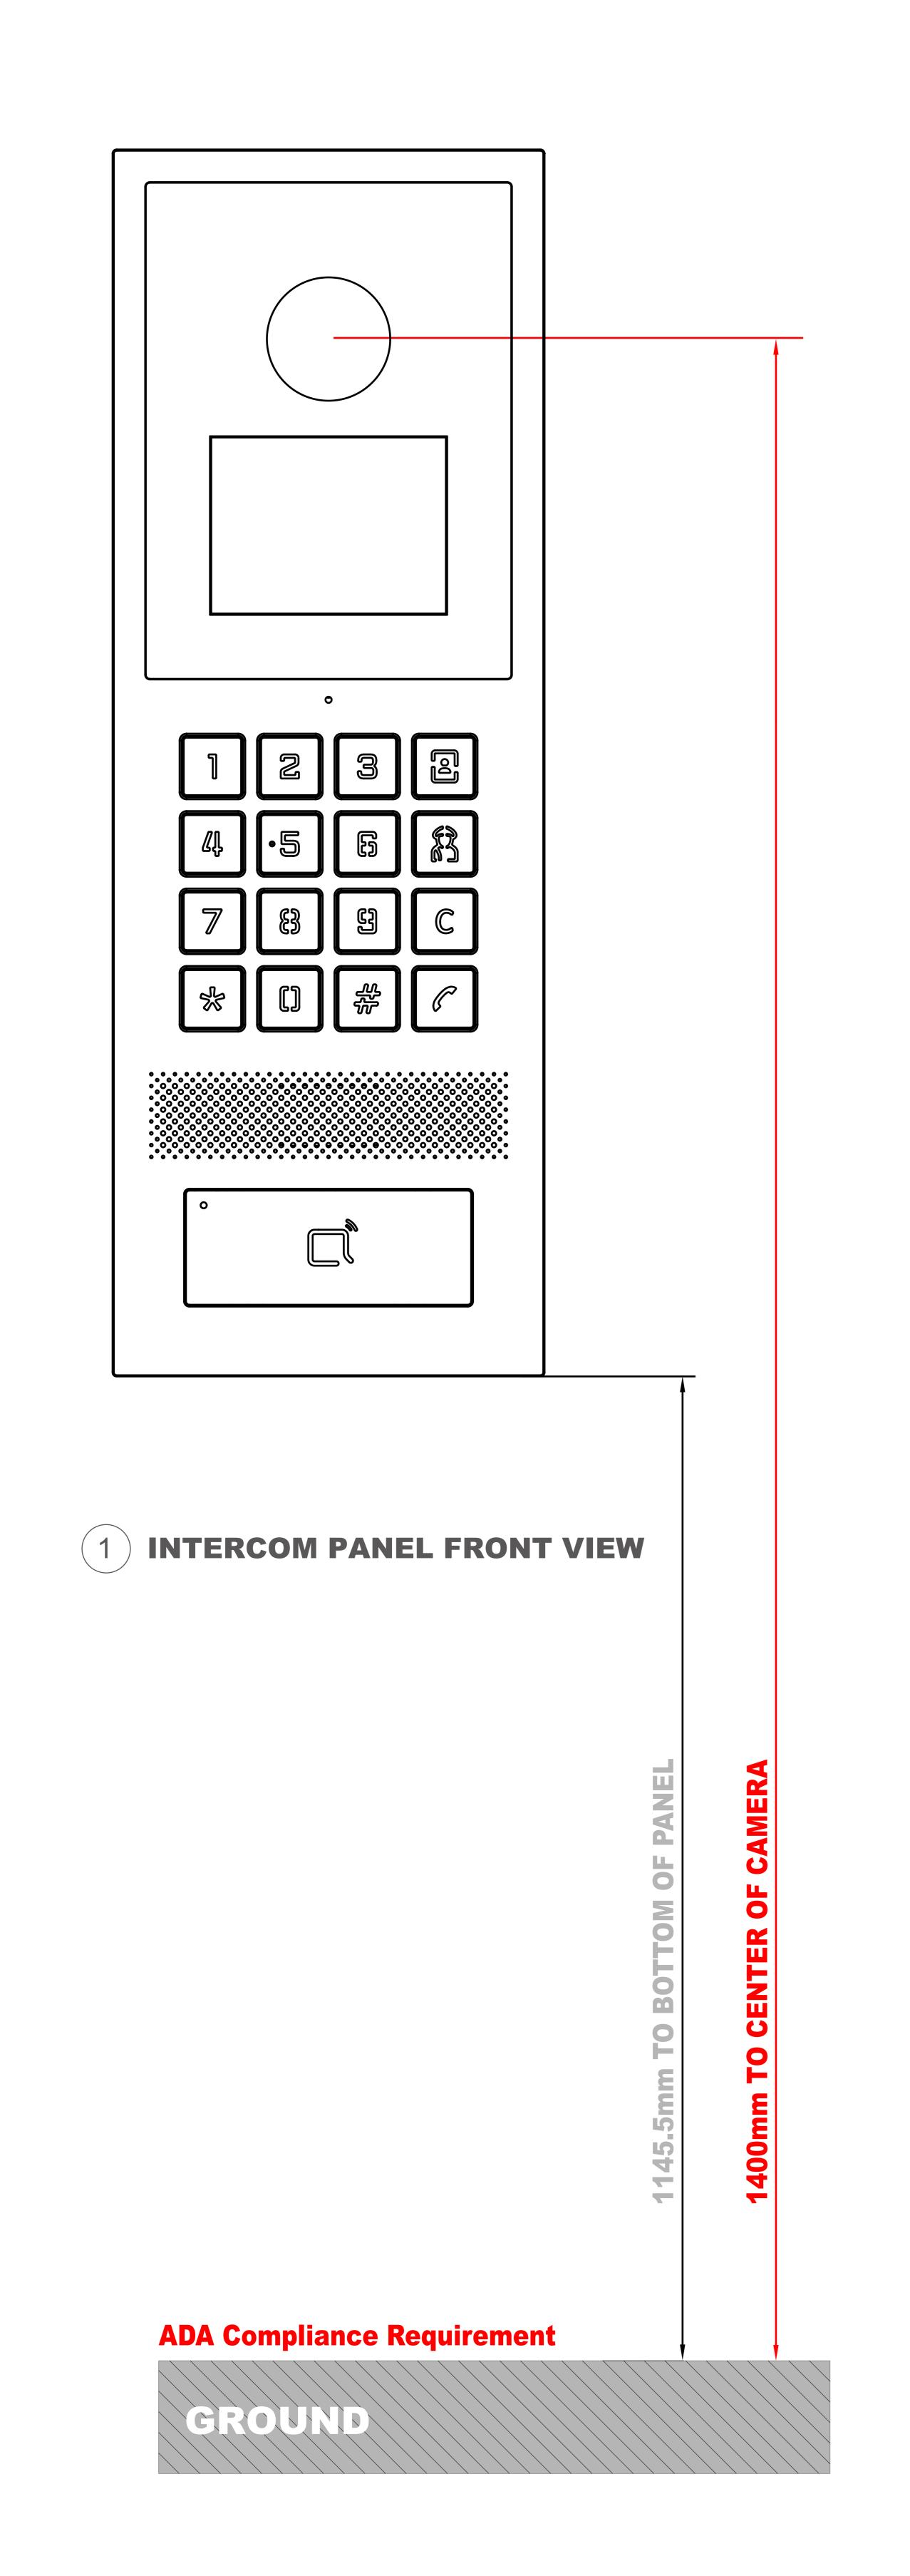

**Drawing Title** 

Placement

**Drawing Unit** 

**Drawing Scale** 

Not to scale

DRAFT SUBJECT TO CHANGE

**Last Revised** 

Oct 12, 2023

**Drawing Version** 

V1.0

5 TOP VIEW

**Applicable Model** 

S532

**Drawing Title** 

Flush Mounting Bracket

**Drawing Unit** 