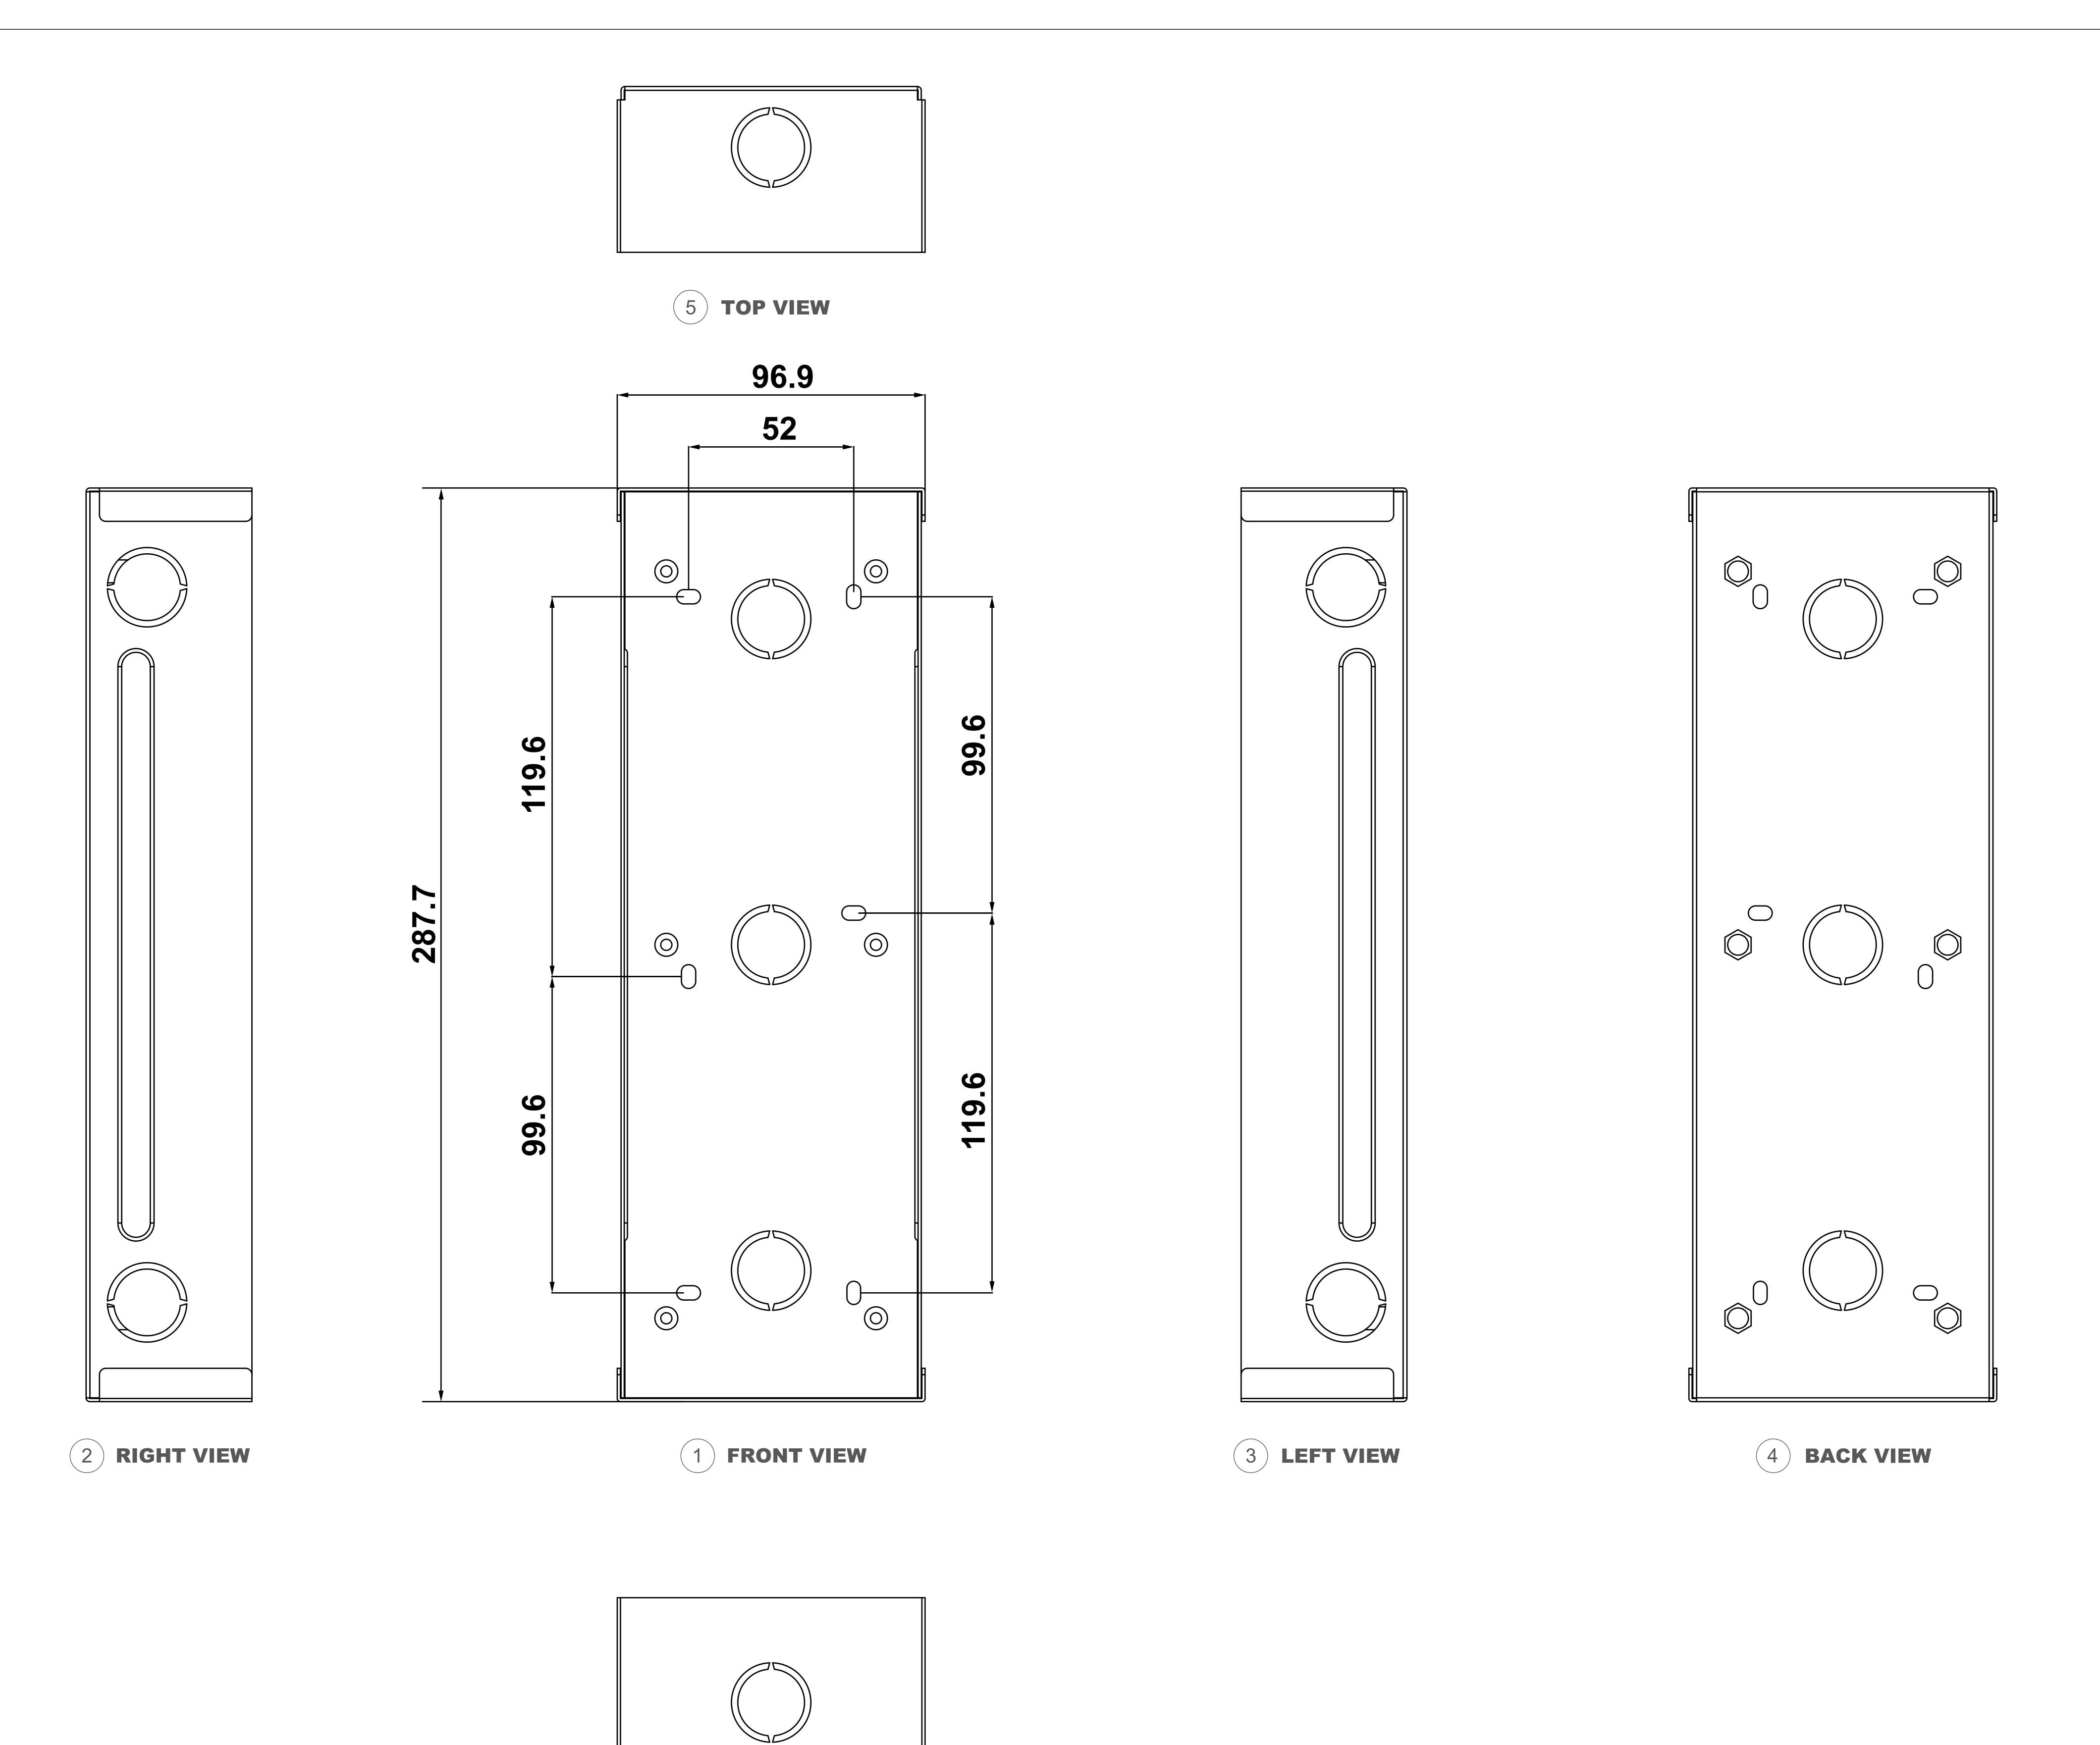

Page

106

301

2 RIGHT VIEW

3 LEFT VIEW

4 BACK VIEW

**Applicable Model** 

S532

**Drawing Title** 

Wall Mounting Box

**Drawing Unit** 

mm

**Drawing Scale** 

Not to scale

DRAFT SUBJECT TO CHANGE

**Last Revised** 