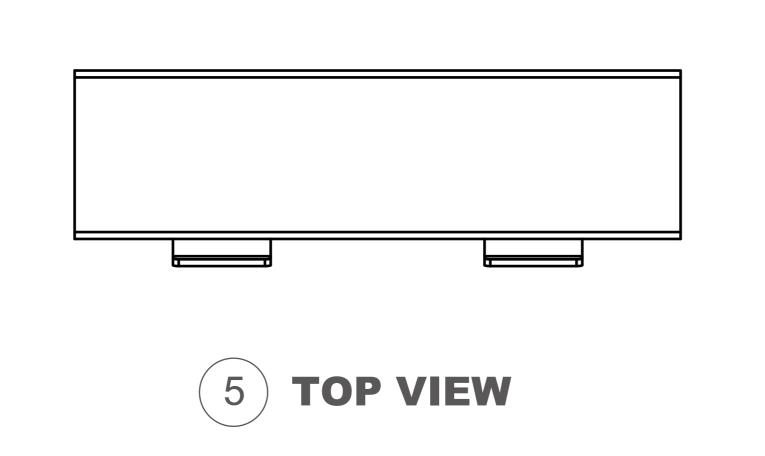

**Drawing Version** 

V1.0

5 TOP VIEW

**Applicable Model** 

S532

**Drawing Title** 

Flush Mounting Bracket

**Drawing Unit** 