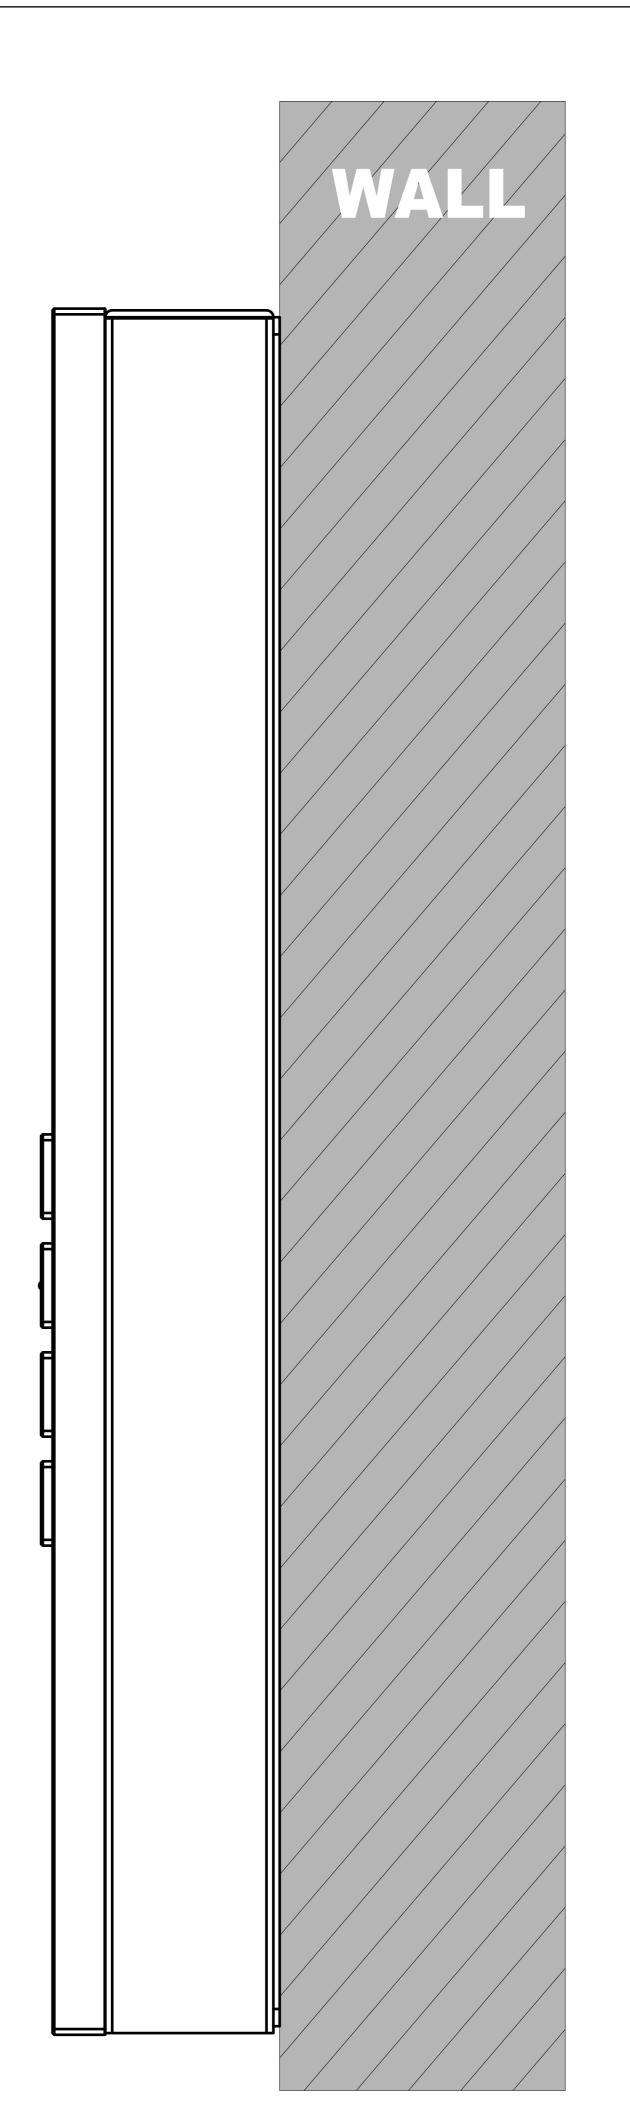

Oct 12, 2023

**Drawing Version** 

V1.0

Page

GROUND

3 SIDE VIEW:INTERCOM ON WALL

Applicable Model

S532

GROUND

3 SIDE VIEW:INTERCOM IN WALL

Applicable Model

S532

**Drawing Title** 

Placement

**Drawing Unit** 

nm