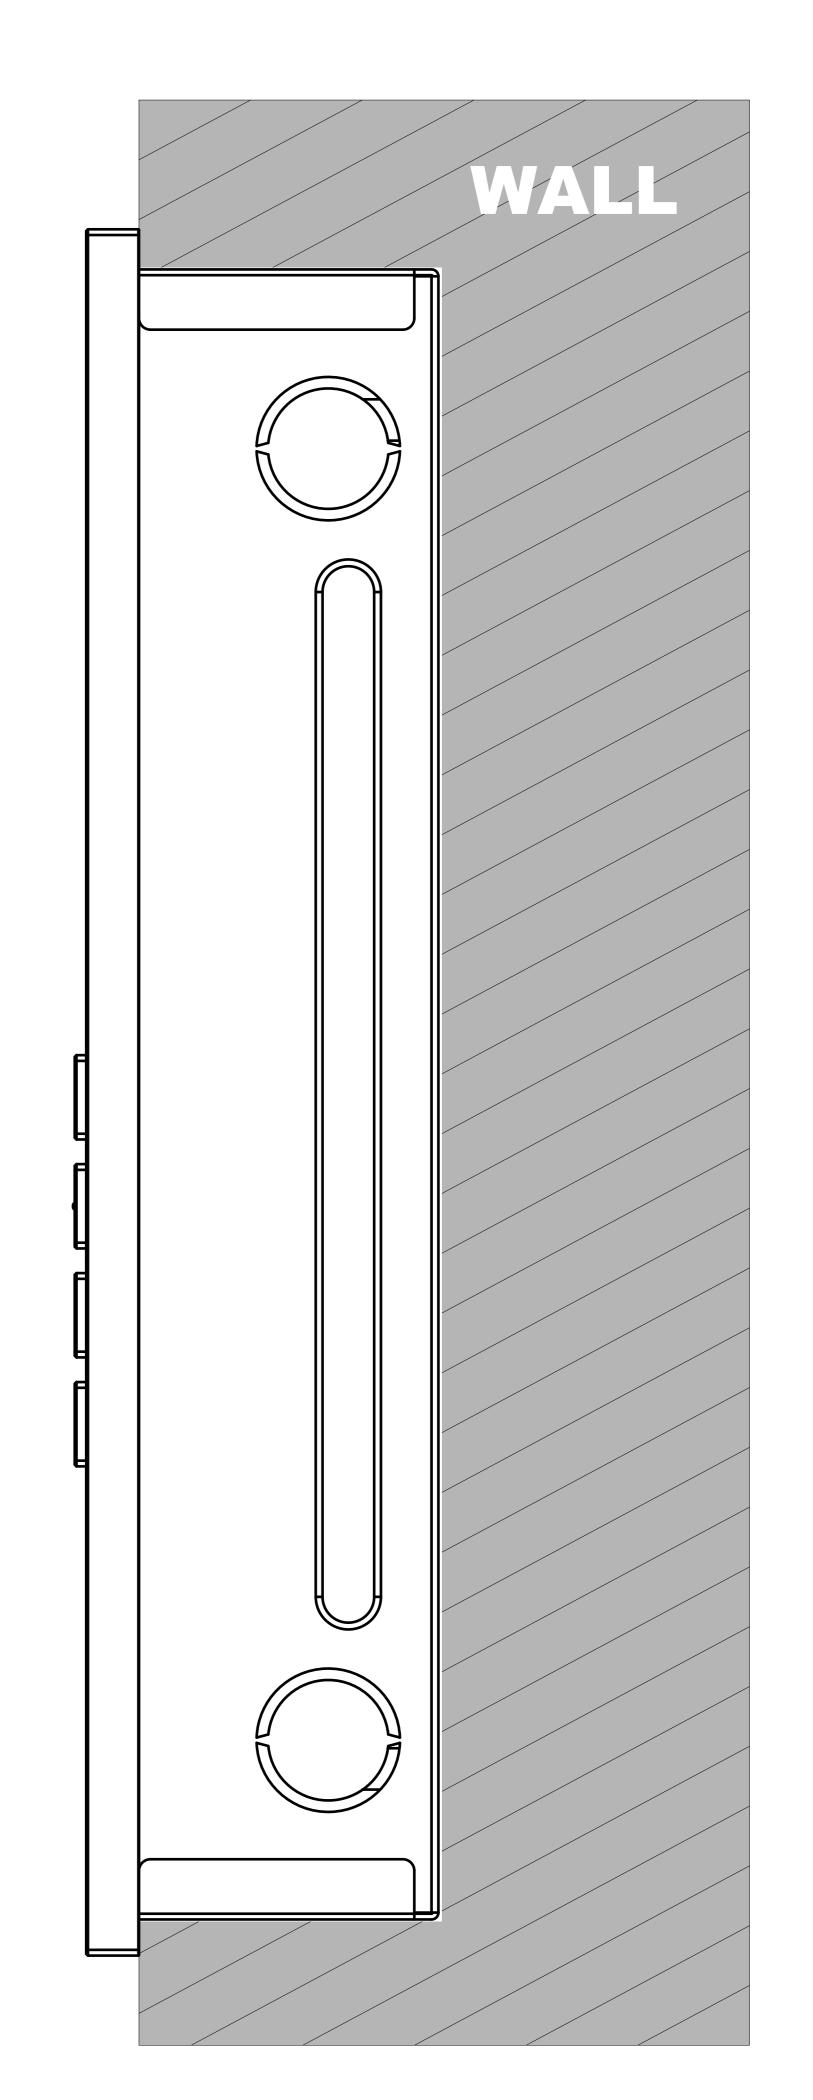

Oct 12, 2023

**Drawing Version** 

V1.0

Page

GROUND

3 SIDE VIEW:INTERCOM ON WALL

Applicable Model

S532

GROUND

3 SIDE VIEW:INTERCOM IN WALL

Applicable Model

S532

**Drawing Title** 

Placement

**Drawing Unit** 

nm