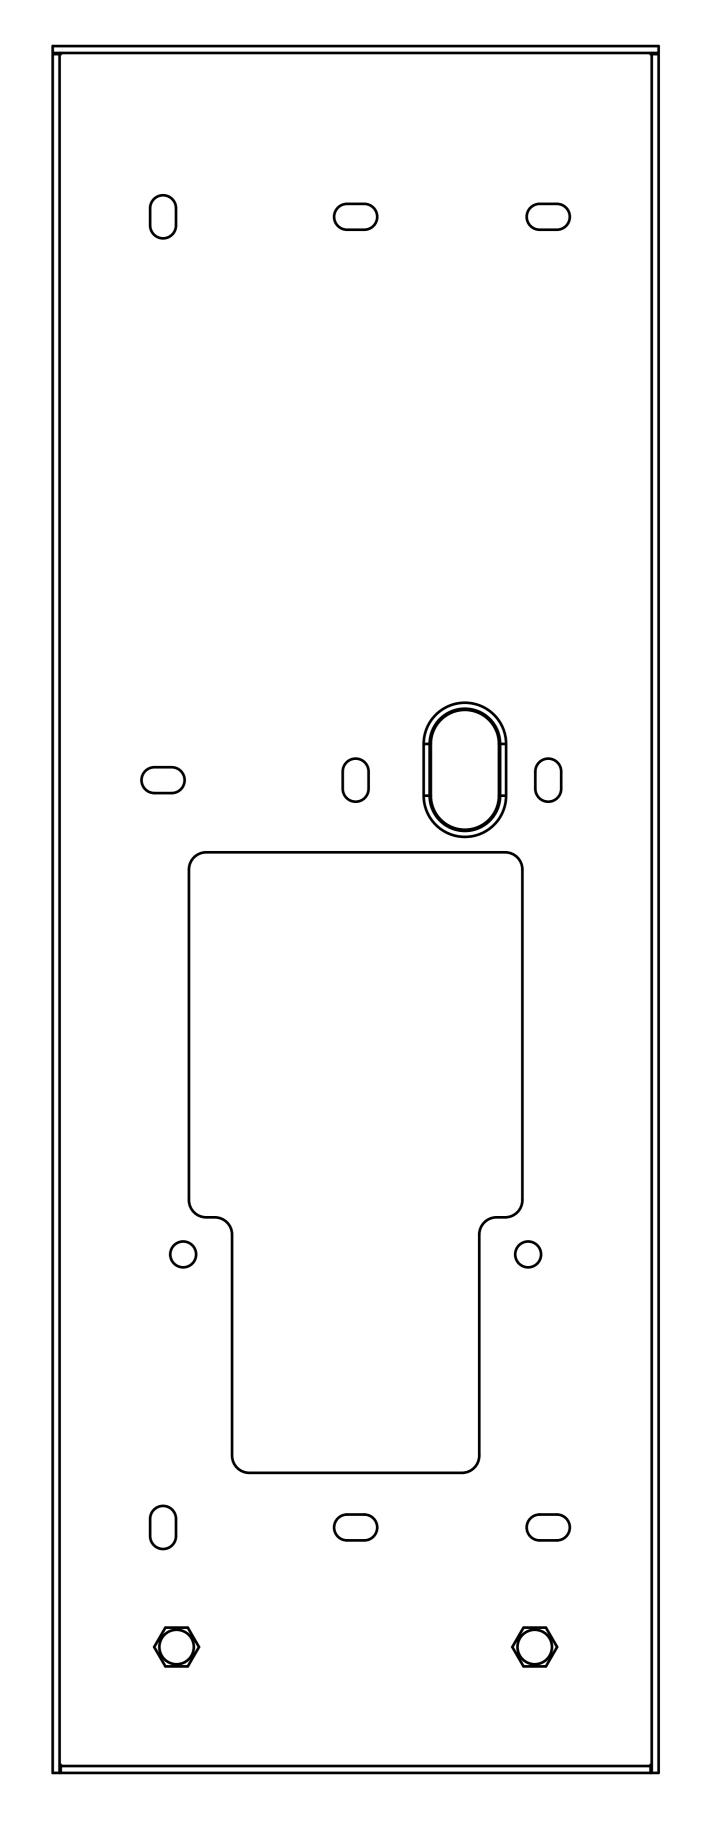

### Applicable Model

S532

# **Drawing Title**

Intercom Panel

# **Drawing Unit**

mm

#### **Drawing Scale**

Not to scale

DRAFT SUBJECT TO

CHANGE

Last Revised

Dec 15, 2023

**Drawing Version** 

V1.0