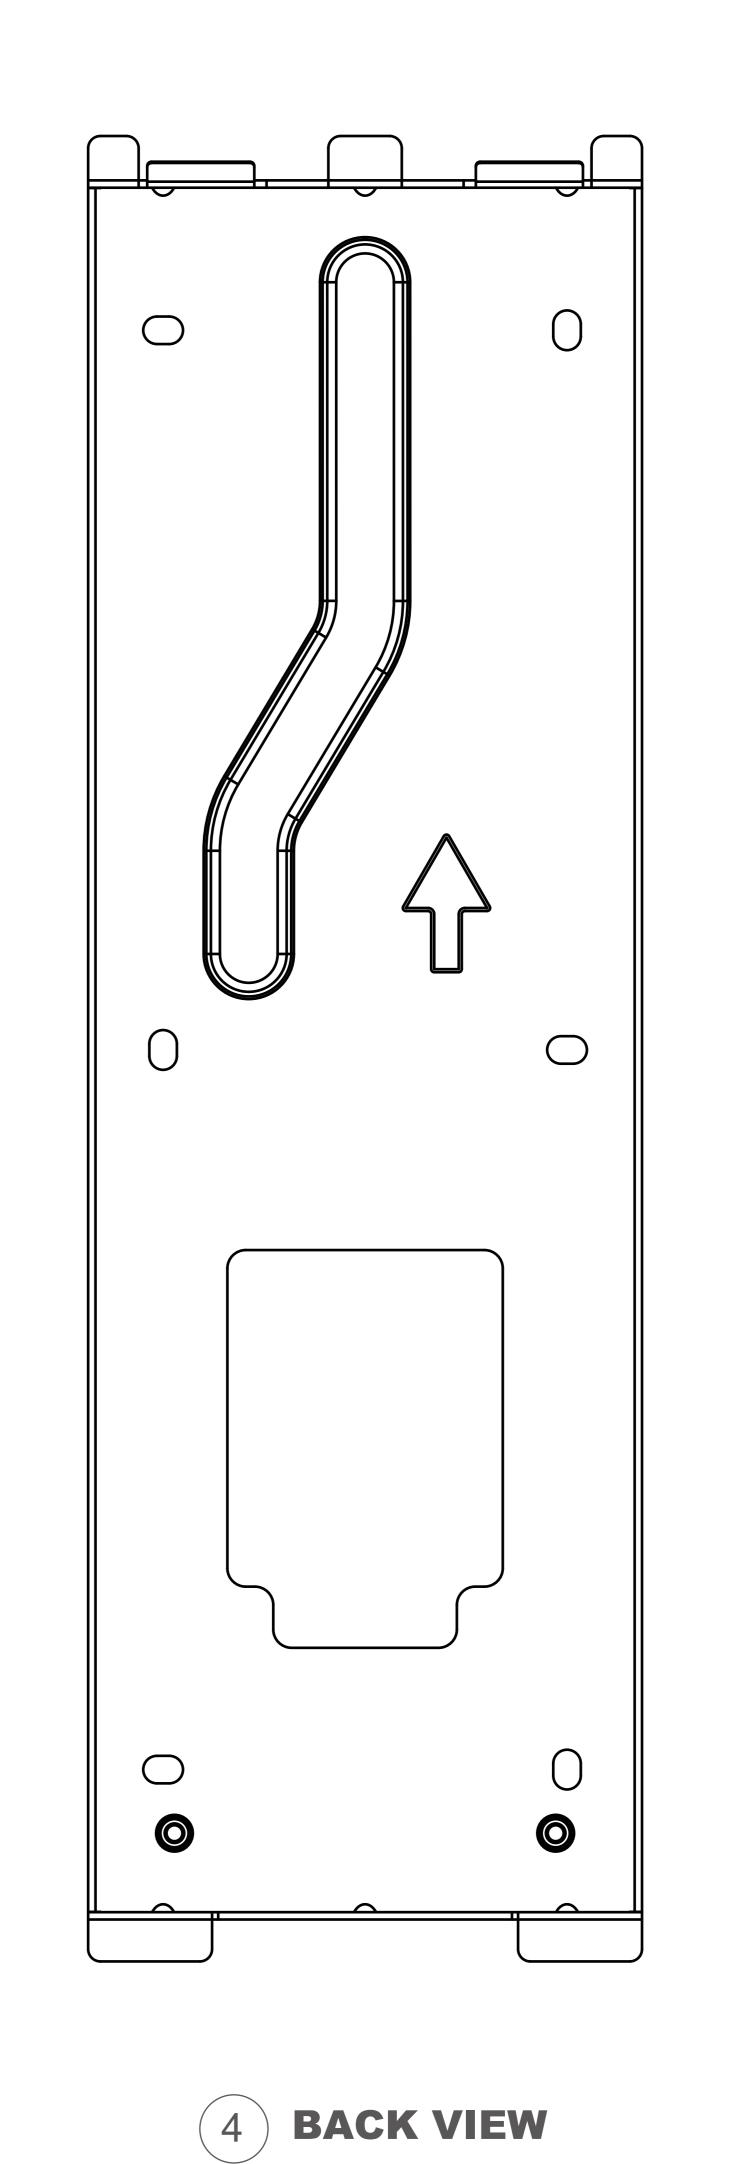

Page

106

301

2 RIGHT VIEW

3 LEFT VIEW

4 BACK VIEW

**Applicable Model** 

S532

**Drawing Title** 

Wall Mounting Box

**Drawing Unit** 

mm

**Drawing Scale** 

Not to scale

DRAFT SUBJECT TO CHANGE

**Last Revised** 