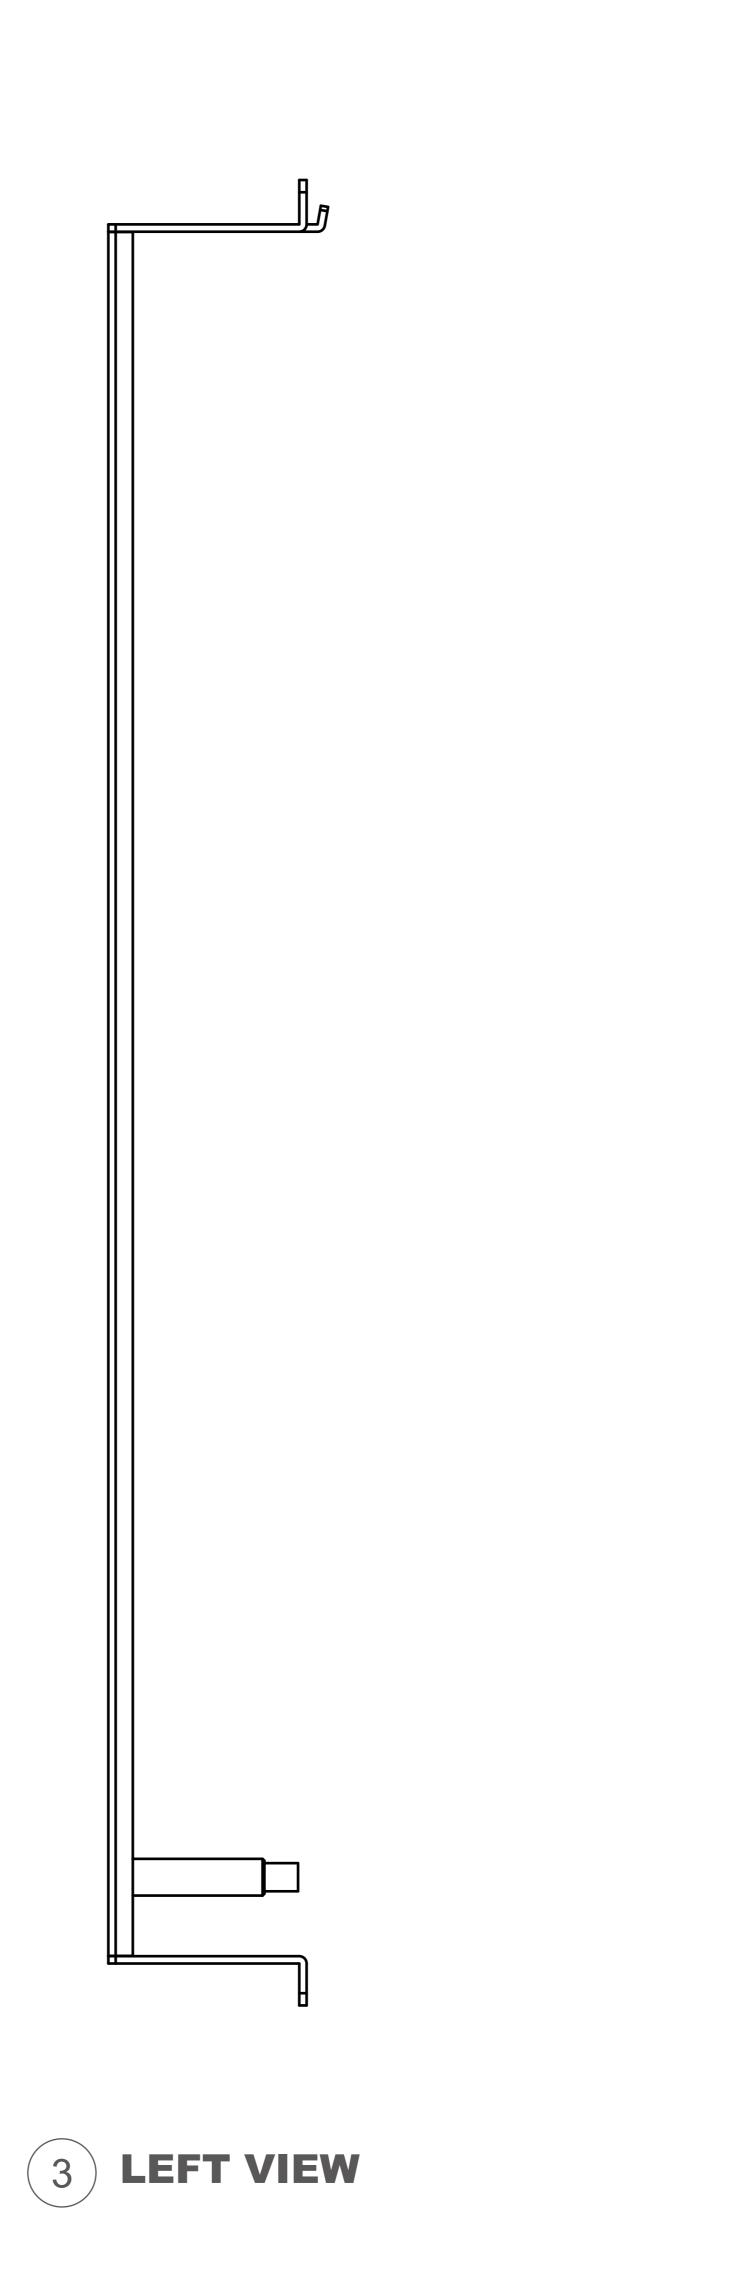

Page

106

301

2 RIGHT VIEW

3 LEFT VIEW

4 BACK VIEW

**Applicable Model** 

S532

**Drawing Title** 

Wall Mounting Box

**Drawing Unit** 

mm

**Drawing Scale** 

Not to scale

DRAFT SUBJECT TO CHANGE

**Last Revised** 