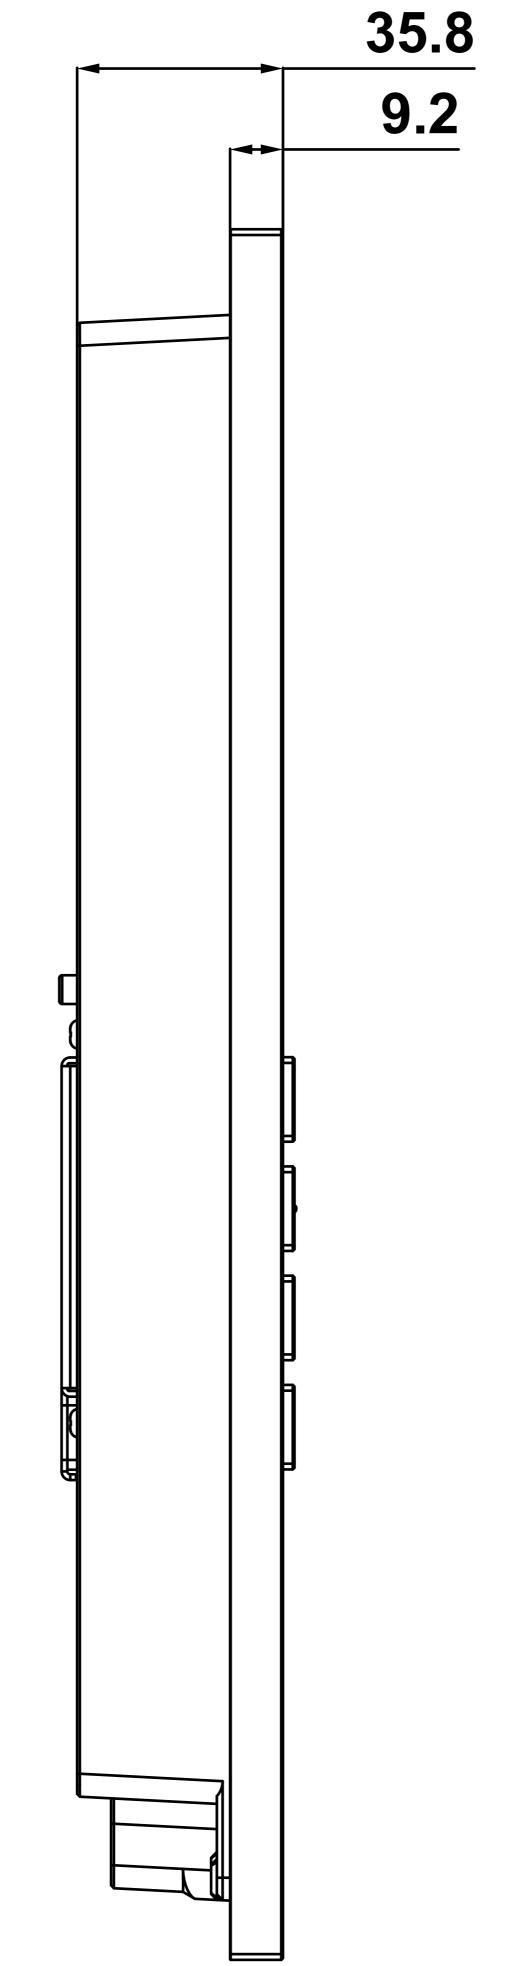

#### AKUVOX Open A Smart World

### Applicable Model

S532

# **Drawing Title**

Intercom Panel

# **Drawing Unit**

mm

#### **Drawing Scale**

Not to scale

DRAFT SUBJECT TO

CHANGE

Last Revised

Dec 15, 2023

**Drawing Version** 

V1.0

Page

106







301















2 RIGHT VIEW





3 LEFT VIEW



4 BACK VIEW



**Applicable Model** 

S532

**Drawing Title** 

Wall Mounting Box

**Drawing Unit** 

mm

**Drawing Scale** 

Not to scale

DRAFT SUBJECT TO CHANGE

**Last Revised** 

Oct 12, 2023

**Drawing Version** 

V1.0

Page







GROUND



3 SIDE VIEW:INTERCOM ON WALL



Applicable Model

S532

**Drawing Title** 

Placement

**Drawing Unit** 

**Drawing Scale** 

Not to scale

DRAFT SUBJECT TO CHANGE

**Last Revised** 

Oct 12, 2023

**Drawing Version** 

V1.0



5 TOP VIEW









**Applicable Model** 

S532

**Drawing Title** 

Flush Mounting Bracket

**Drawing Unit** 

**Drawing Scale** 

Not to scale

DRAFT SUBJECT TO CHANGE

**Last Revised** 

Oct 12, 2023

**Drawing Version** 

V1.0



6 BOTTOM VIEW



**Applicable Mo