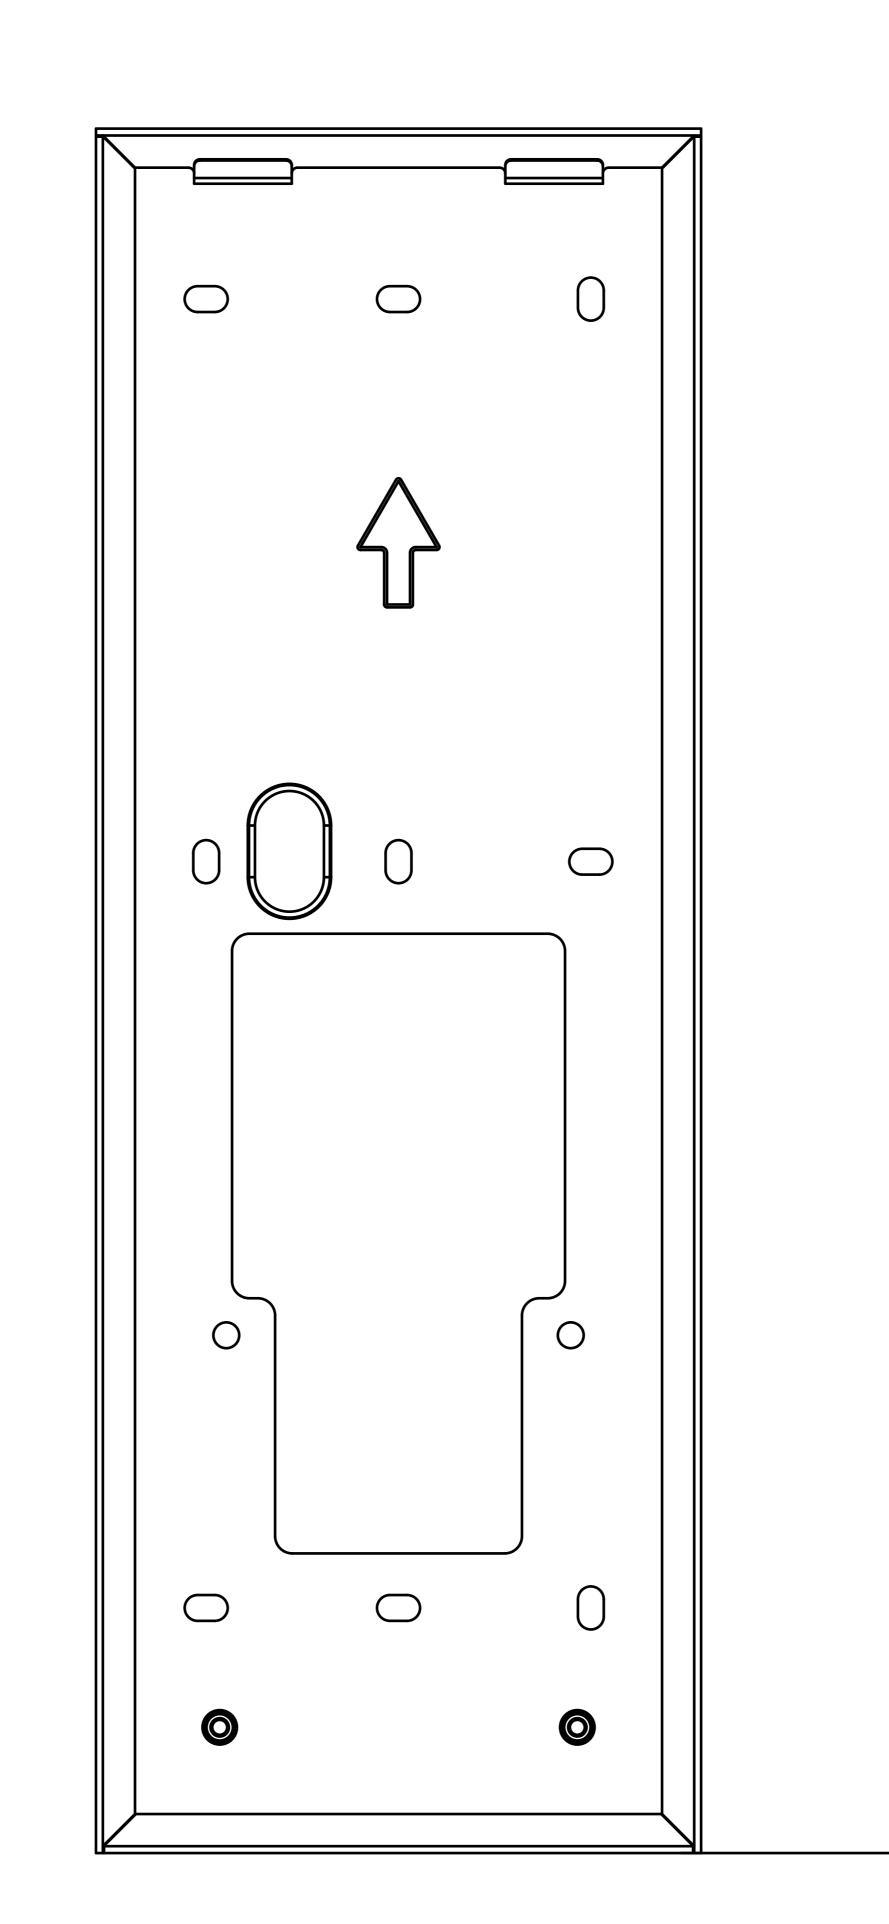

**Drawing Version** 

V1.0

5 TOP VIEW

**Applicable Model** 

S532

**Drawing Title** 

Flush Mounting Bracket

**Drawing Unit** 

**Drawing Scale** 

Not to scale

DRAFT SUBJECT TO CHANGE

**Last Revised** 

Oct 12, 2023

**Drawing Version** 

V1.0

6 BOTTOM VIEW

**Applicable Model** 

S532

**Drawing Title** 

Flush Mounting Box

**Drawing Unit** 

mm

**Drawing Scale** 

Not to scale