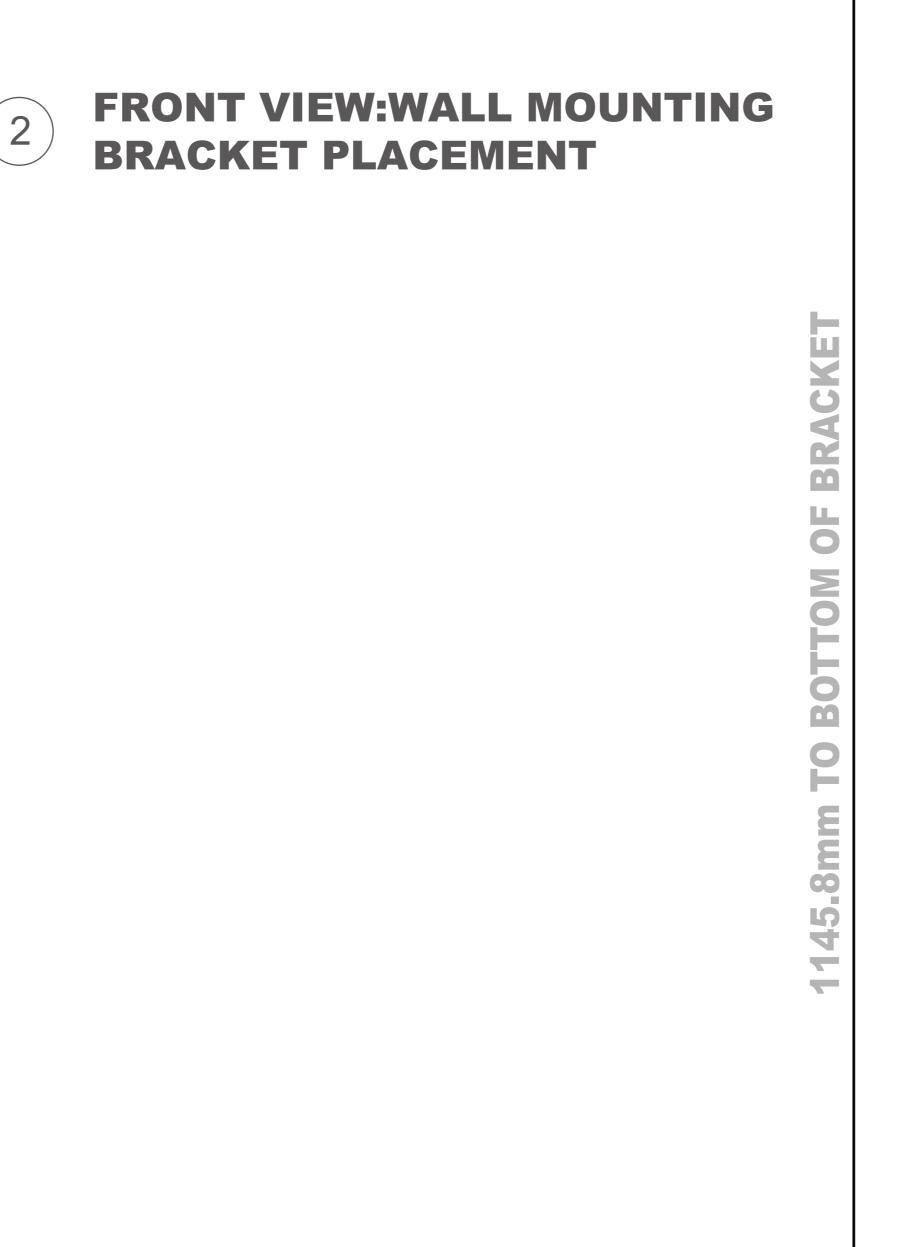

**Drawing Version** 

V1.0

5 TOP VIEW

**Applicable Model** 

S532

**Drawing Title** 

Flush Mounting Bracket

**Drawing Unit** 

**Drawing Scale** 

Not to scale

DRAFT SUBJECT TO CHANGE

**Last Revised** 

Oct 12, 2023

**Drawing Version** 

V1.0

6 BOTTOM VIEW