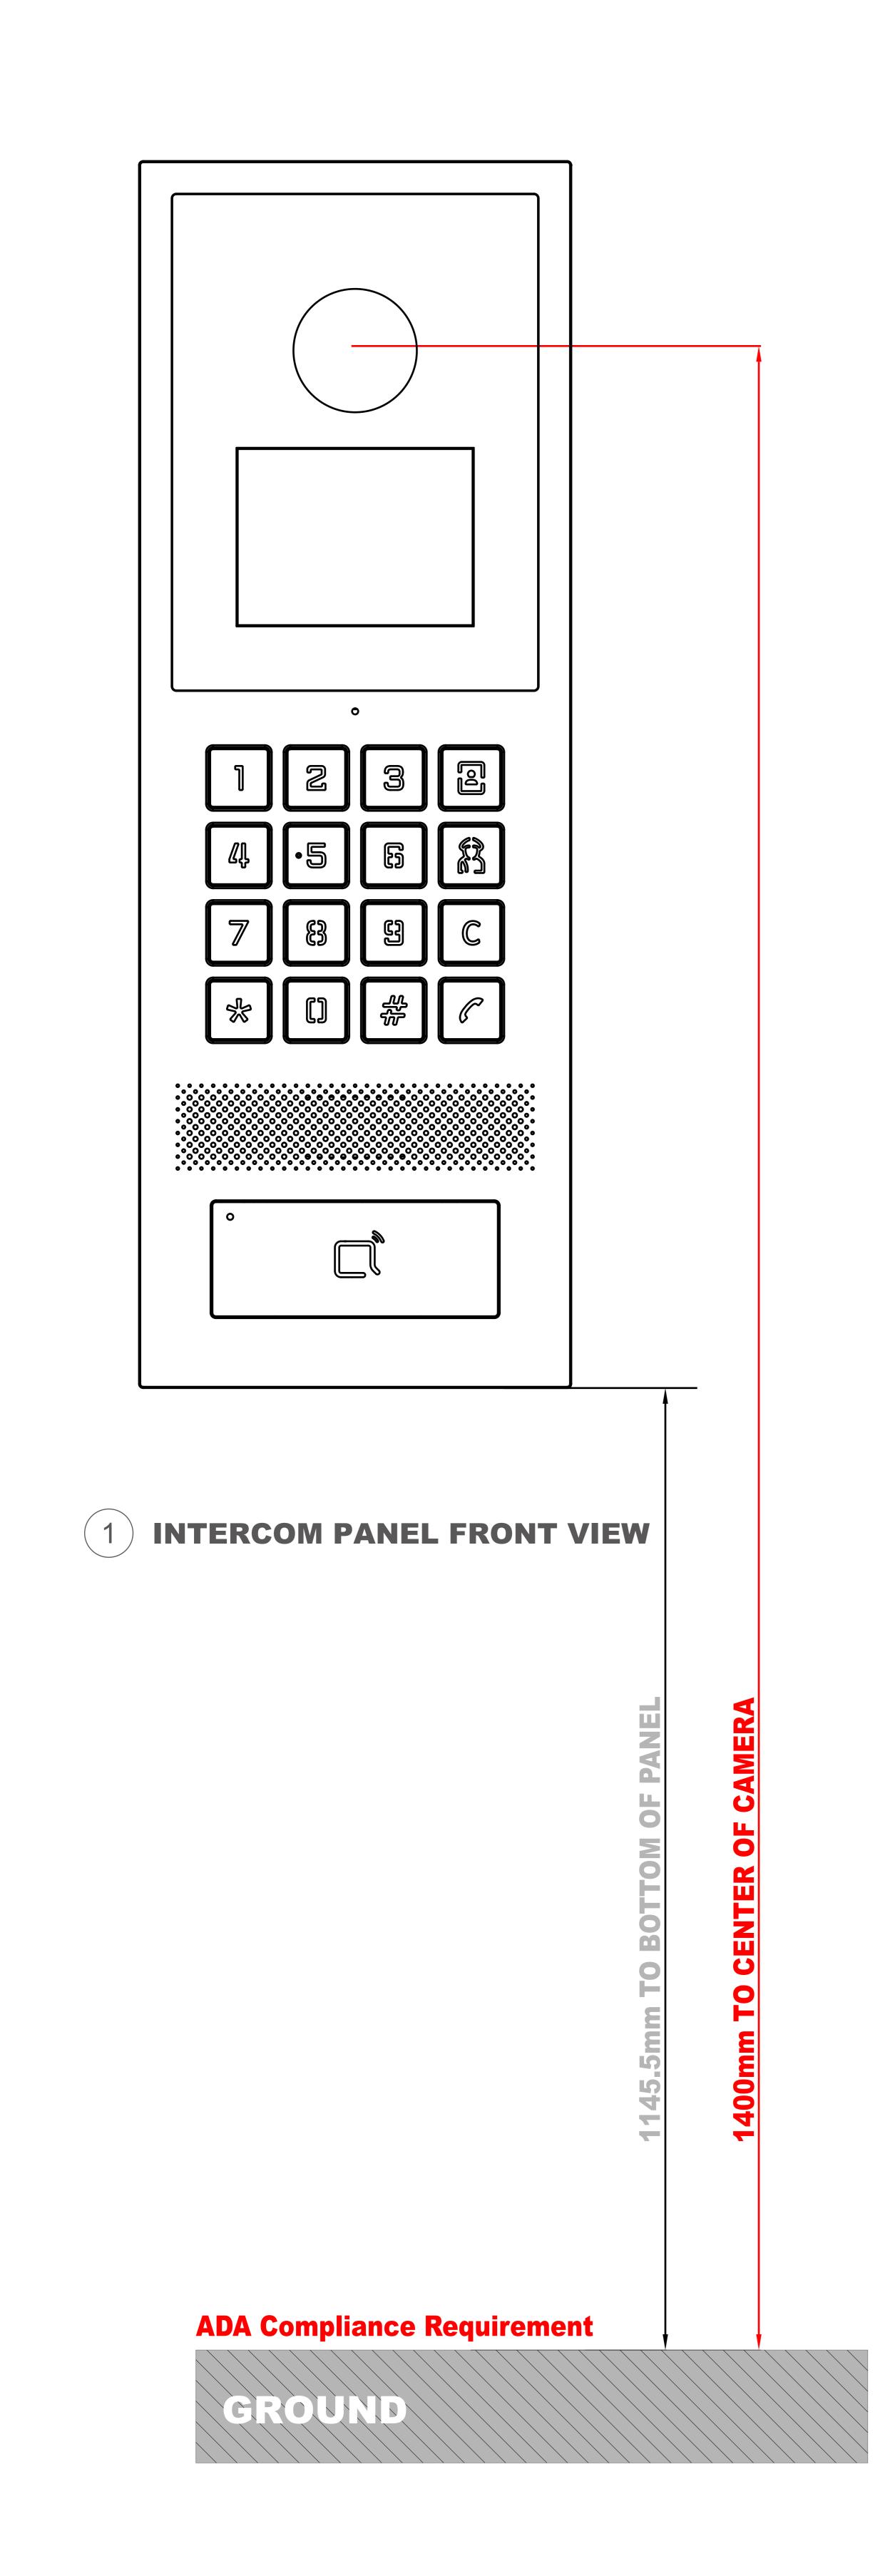

Oct 12, 2023

**Drawing Version** 

V1.0

Page

GROUND

3 SIDE VIEW:INTERCOM ON WALL

Applicable Model

S532

**Drawing Title** 

Placement

**Drawing Unit** 

**Drawing Scale** 

Not to scale

DRAFT SUBJECT TO CHANGE

**Last Revised** 

Oct 12, 2023