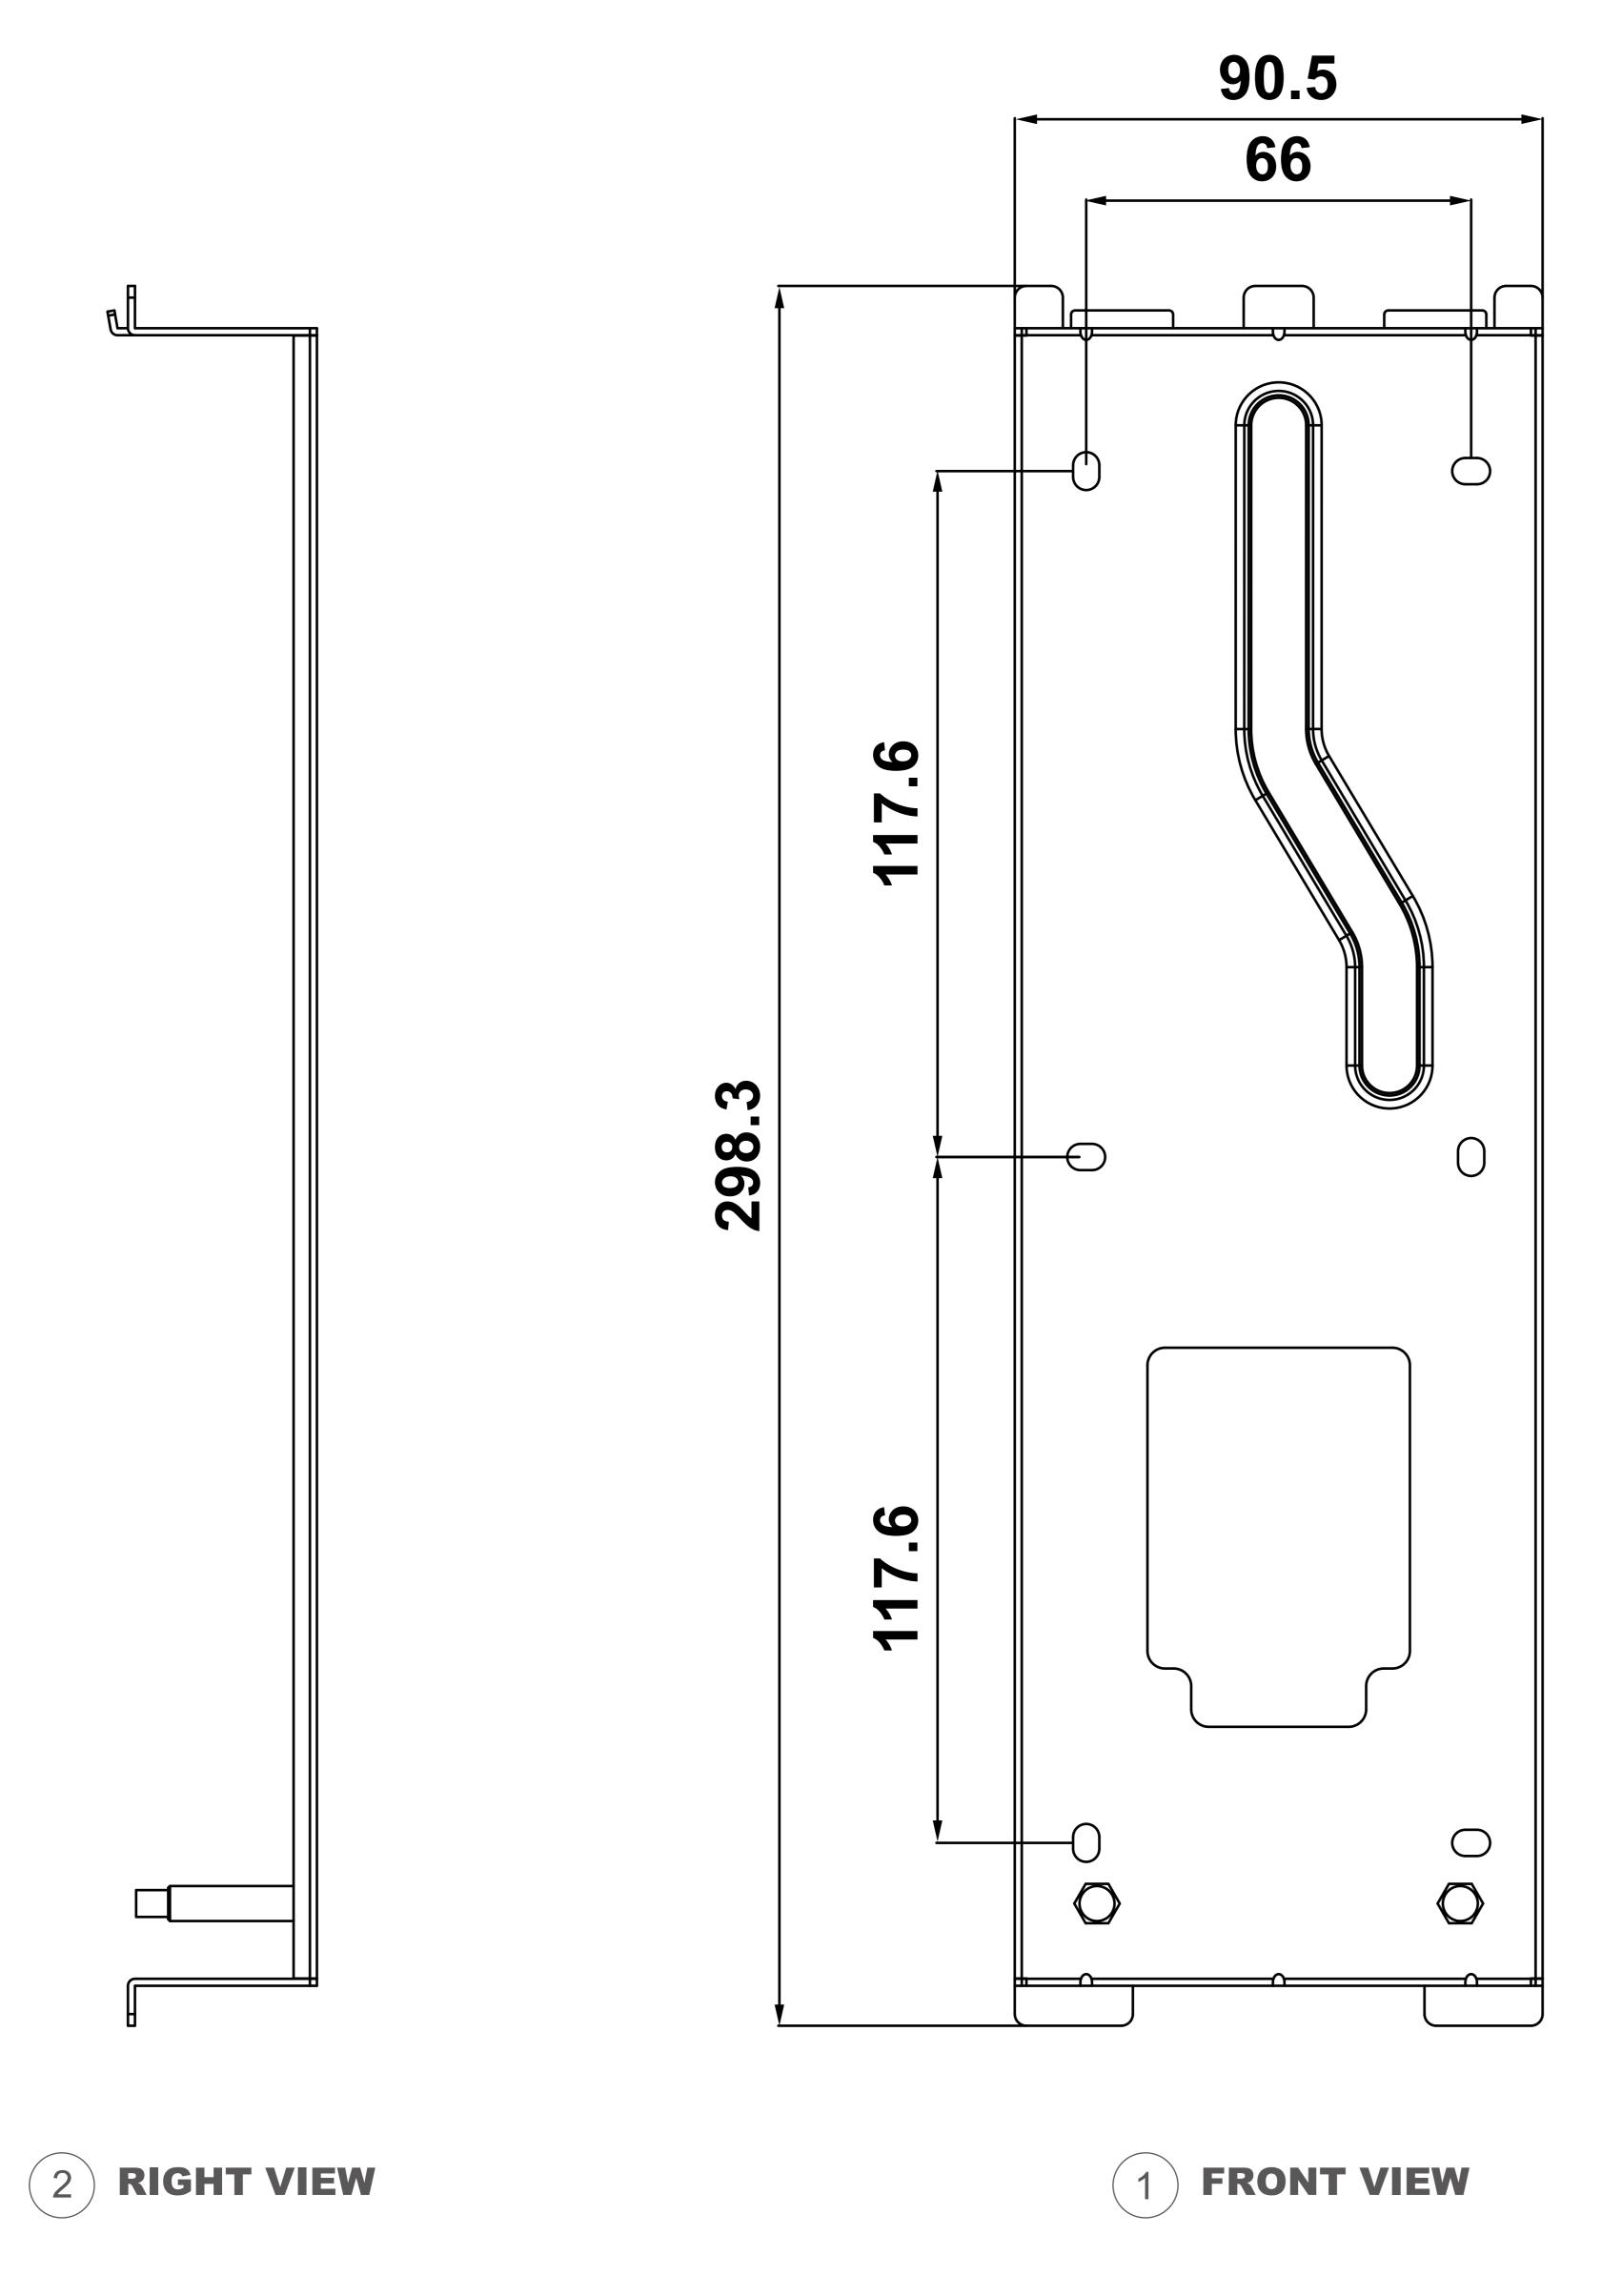

**Drawing Title** 

Wall Mounting Box

**Drawing Unit** 

mm

**Drawing Scale** 

Not to scale

DRAFT SUBJECT TO CHANGE

**Last Revised** 

**Applicable Model** 

S532

**Drawing Title** 

Flush Mounting Box

**Drawing Unit** 

mm

**Drawing Scale** 

Not to scale

DRAFT SUBJECT TO

CHANGE

**Last Revised** 

Oct 12, 2023

**Drawing Version** 

V1.0

Page

FRONT VIEW: FLUSHING MOUNTING BOX PLACEMENT