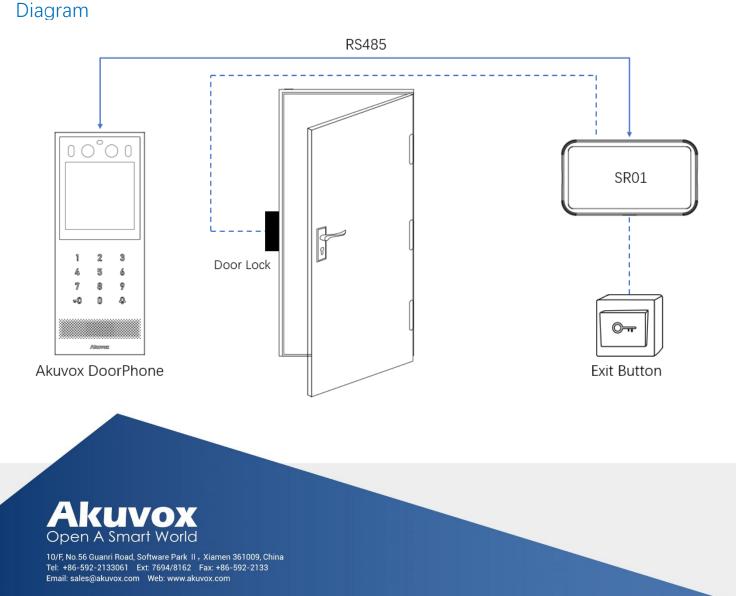

## Compact Security Single Door I/O Module

The Akuvox SR01 provides secure door control via encrypted communication when combined with other Akuvox devices. The module with ultra-compact form, easily placed in most standard installation boxes, is installed on the secure side of the door. If anyone attempts to dismount or vandalize the door station, SR01 cuts the connection to the door strike and the door remains securely locked.